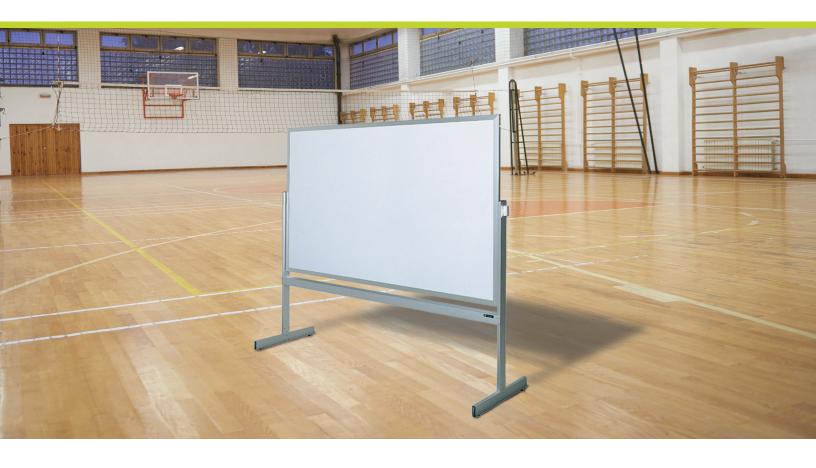

## PREMIERE SERIES MOBILES

Reversible Dry Erase Markerboard

## Product Highlights

- Porcelain enamel steel dry-erase markerboard or chalkboard;
  MLC non-magnetic melamine markerboard; or a combination with markerboard writing surface one side and Tan Nucork on other side
- Substantially constructed with either satin anodize aluminum frame or Natural Oak finish wood frame
- Panel revolves horizontally; metal locking device holds board at desired angle
- · 2 locking and 2 non-locking casters furnished
- Overall height on 4' x 6' board is 74-1/2"
- 4' x 6' with white LCS on both sides is available for 3-5 day shipping

## Options:

- Floor glides or 4 non-locking casters
- · Medium Oak and other wood finishes available

Standard Board Sizes: 4' x 6', 3'6" x 5', 3' x 4'

LCS<sup>3</sup> Porcelain™ Colors

NP3 Chalkboard Colors