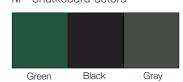

## Options:

- Floor glides or 4 non-locking casters
- · Medium Oak and other wood finishes available

Standard Board Sizes: 4' x 6', 3'6" x 5', 3' x 4'

LCS<sup>3</sup> Porcelain™ Colors

NP3 Chalkboard Colors