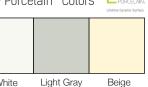

## Options:

- Floor glides or 4 non-locking casters
- · Medium Oak and other wood finishes available

Standard Board Sizes: 4' x 6', 3'6" x 5', 3' x 4'

LCS<sup>3</sup> Porcelain™ Colors

NP3 Chalkboard Colors