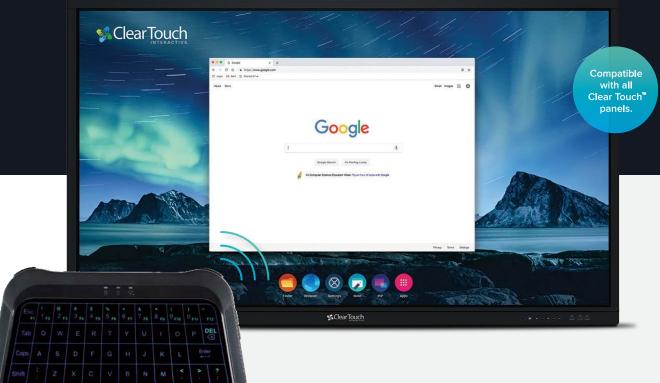

Technology has made it easier than ever to communicate clearly and collaborate with confidence. But how effective is an interactive display if you're shackled to the front of the room for the entire presentation? With the Clear Touch™ Mini Wireless Keyboard & Touchpad, you gain the freedom to move about and interact with your audience while still controlling every detail of your presentation. Change slides, type notes, zoom in, zoom out, and highlight important information--all from up to 32 feet away. Compatible with all Clear Touch Interactive® panels as well as a wide range of interactive panels, laptops, tablets, smart TVs; this versatile, wireless solution gives you the flexibility to present information however and wherever you want.

The Clear Touch Interactive® Mini Wireless Keyboard & Touchpad enhances your interactive panel by allowing you to control your presentation from distances of up to 32 feet. The keyboard's 2.4 GHz wireless connectivity and USB adapter allow users to connect to a variety of devices with ease.

## **Convenient Compatibility**

Compatible with all Clear Touch™ panels, the Clear Touch™ Mini Wireless Keyboard & Touchpad also expands the presentation power of a wide range of devices.