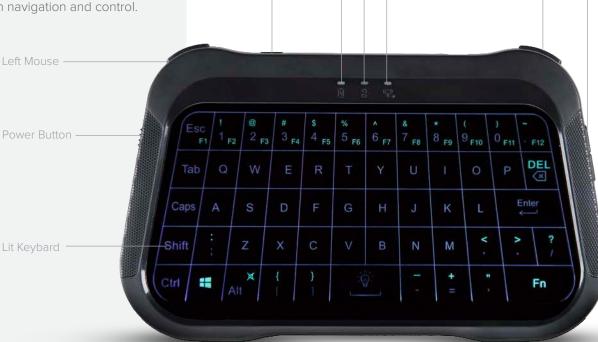

Switch Key

2

## **Seamless Versatility**

If you need to type a note on the screen or search the Internet, the full QWERTY keyboard allows you to enter text without returning to your PC or laptop. Then, with the simple touch of a button, the device converts to a classic touchpad for easier screen navigation and control.

## **COMPATIBLE DEVICES**

Volume +/-

Right Mouse