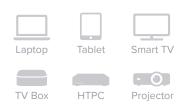

### **Convenient Compatibility**

Compatible with all Clear Touch<sup>®</sup> panels, the Clear Touch<sup>®</sup> Wireless Keyboard & Touchpad also expands the presentation power of a wide range of devices.