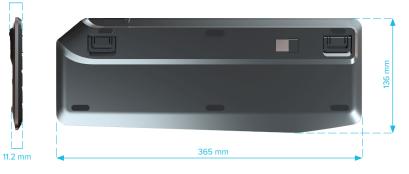

#### **COMPATIBLE DEVICES**

| PRODUCT                          |                                             |
|----------------------------------|---------------------------------------------|
| Model Number                     | CTS-KB200                                   |
| Model Name                       | Wireless Keyboard & Touchpad                |
| BATTERY                          |                                             |
| Battery Capacity                 | 1000mAh                                     |
| Battery Type                     | Lithium                                     |
| Working Time                     | 200 hrs (Average use)                       |
| Full Charge                      | 5 hrs                                       |
| GENERAL SPECIFICATION            |                                             |
| Dimensions<br>(L x W x H)        | 14.37" x 5.23" x .55"<br>345 x 136 x 15 mm  |
| Package Dimension<br>(L x W x H) | 14.37" x 5.39" x 0.51"<br>365 x 137 x 13 mm |
|                                  |                                             |
| Net Weight                       | 468 g / 1.0 lbs                             |
| Net Weight<br>Gross Weight       | 468 g / 1.0 lbs<br>435 g / 1.1 lbs          |
| 5                                | 5                                           |