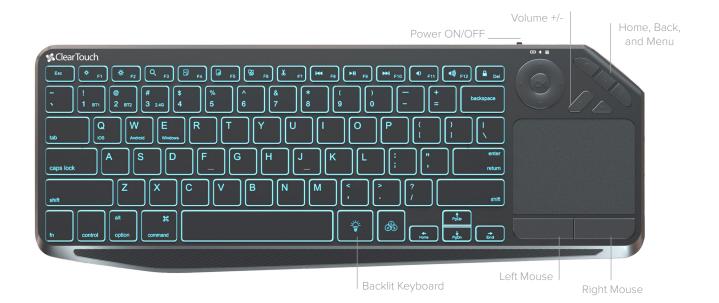

The Clear Touch<sup>®</sup> Wireless Keyboard & Touchpad gives you the power of convenience by allowing you to control when your device can turn off. This device features a power saving, standby, and sleep mode.

#### **Seamless Versatility**

If you need to type a note on the screen or search the internet, the full QWERTY keyboard allows you to enter text without returning to your PC or laptop. The classic touchpad allows for easy screen navigation and control.