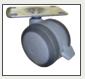

## Caster choices:

Balloon wheel (BW) Twin wheel caster (TW)

(800) 235 - 1262 (715) 723 - 6750