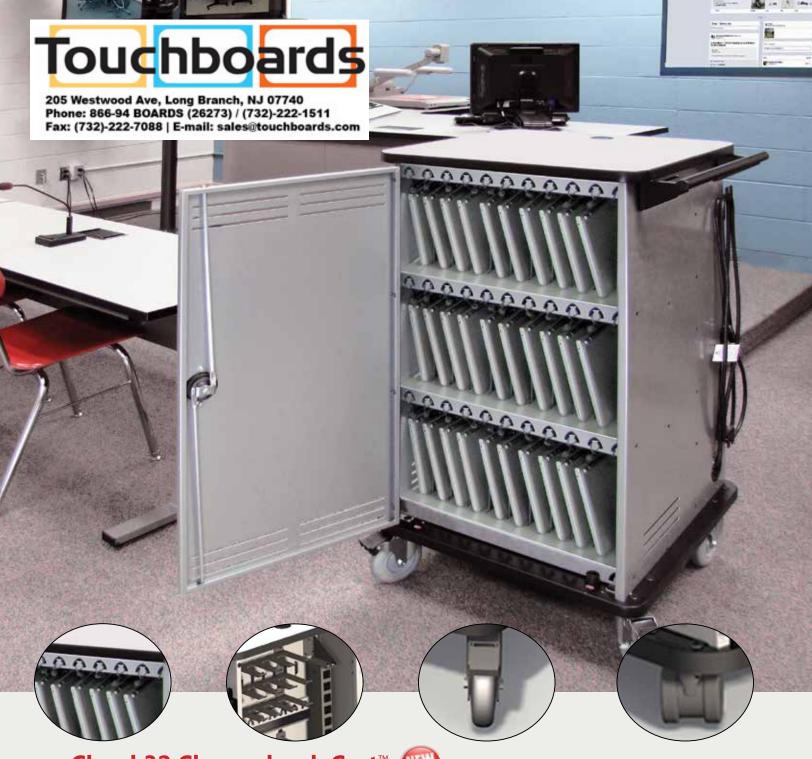

# Cloud 32 Chromebook Cart™ WWW

Dearching for a Chromebook cart that won't leave you feeling grounded? Make the move to Spectrum's Cloud 32 Chromebook Cart for effortless – and cost effective – storage and charging. Much like the Chromebook, the Cloud 32 makes managing mobile devices easy and stress-free. Built-in cable holders offer simple and effective cord management, while the exclusive storage platform brings unprecedented ventilation for hot AC adapters. With individual bays sized specifically for 32 Chromebooks and protected by a custom double bolt lock, the Cloud 32 is absolutely the best storage and charging solution available.

# **Advantages:**

- ▲ The Cloud 32 Chromebook Cart is designed specifically to manage up to 32 Chromebooks
- ▲ Easy to access cord management front and rear
- ▲ Fits most current chromebook models and power supplies
- ▲ Unique power brick/cord management system allows for better ventilation and longer product life
- ▲ Choice of locking back door or removable solid back panel
- ▲ Choice of Balloon Wheel or Twin Wheel
- One handle is included
- ▲ Slotted chimney effect ventilation

The Cloud 32 Chromebook Cart has a very unique wire management system that places the chargers in the back and the recharging plugs directly above each unit

Small footprint, but big impression. This cart is easy to use, easy to wire, and very easy to move.