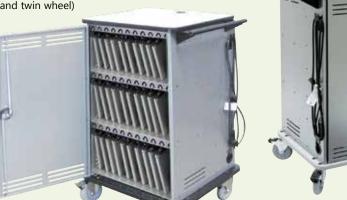

**55466 WFSTW** (with rear panel and twin wheel)

**55465 WFSBW** 

Cloud 32 Chromebook Cart showing recharging plug hooks directly above each Chromebook

Cloud 32 Chromebook Cart™

Cloud 32 Chromebook Cart showing Rear Door & Balloon Wheel

The Cloud 32 Chromebook Cart has a very unique wire management system that places the chargers in the back and the recharging plugs directly above each unit

Small footprint, but big impression. This cart is easy to use, easy to wire, and very easy to move.