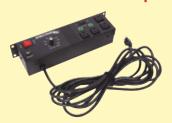

## 99035 Value Cycle Timer

This timer will allow the cycling of power to two banks of laptops to control length and frequency of charge