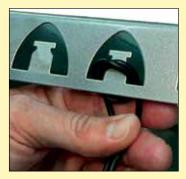

The Cloud 32 Chromebook Cart has a very unique wire management system that places the chargers in the back and the recharging plugs directly above each unit

Small footprint, but big impression. This cart is easy to use, easy to wire, and very easy to move.