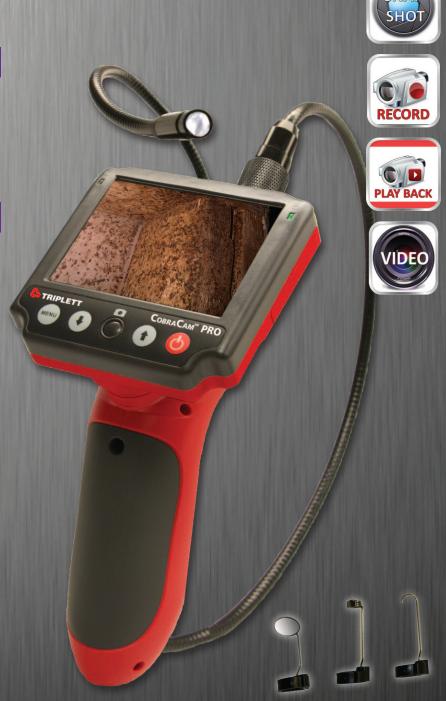

Inspection Camera with Detachable Display

## COBRA CAM PRO

## **Features**

- 3.5" full color detachable magnetic LCD display
- 4x digital zoom
- Easy to use user interface and control layout
- Snapshots and live video function can be saved directly to device and be reviewed on device no computer required
- 4 adjustable white LEDs for illumination
- Camera is water resistant up to main unit
- Small 8mm camera head
- Video output to a DVR or a TV
- Comes with 4GB SD Card and Batteries