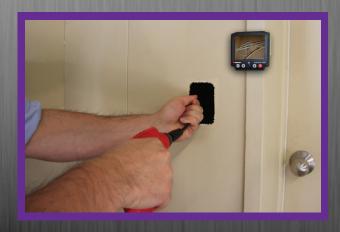

## **Applications**

- Check down drains, behind walls, and hard to reach places
- Save video and snapshots directly to device via a Micro SD card (included)
- Save money by finding problems before tearing down walls, and pulling up pipe