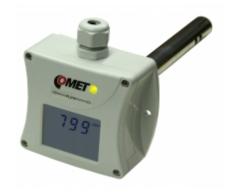

## CO2 concentration transmitter with 4-20 mA output, duct mount

code: T5145

Duct mount CO2 concentration transmitter with 4-20 mA output.

## Green LED shines - CO2 concentration 0 to 1000 ppm

Yellow LED shines - CO2 concentration 1001 to 1200 ppm

Red LED shines - CO2 concentration 1201 ppm and more