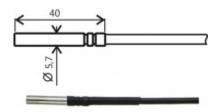

## Pt1000TG8/E, temperature probe, cable 1 m

code: SN104E

Multi-purpose watertight IP67 probe -80 to +200°C.

Stainless steel 17241 with silicone cable of specified length, with ELKA connector. Diameter 5.7mm, length 40mm. Time response t63 < 10s, t95 < 30s, measured in fluid. Time response t63 < 60s, t95 < 150s, measured in airflow 1m/s.