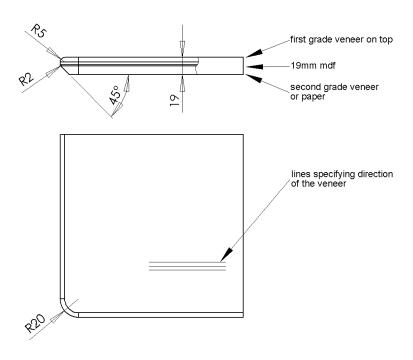

### Veneer specifications

ConSet have 4 different kind of veneers in range.

The veneers used for ConSet tabletops are approx. 0,6mm in thickness and have an average width before sewing of approx. 70mm. By using references of good and bad qualities the producer of the veneer know exactly what is acceptable using for a ConSet tabletop.