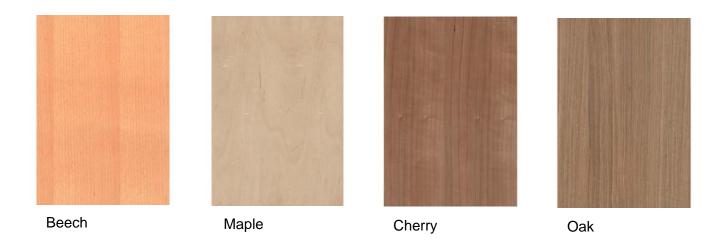

### Veneer specifications

ConSet have 4 different kind of veneers in range.

The veneers used for ConSet tabletops are approx. 0,6mm in thickness and have an average width before sewing of approx. 70mm. By using references of good and bad qualities the producer of the veneer know exactly what is acceptable using for a ConSet tabletop.