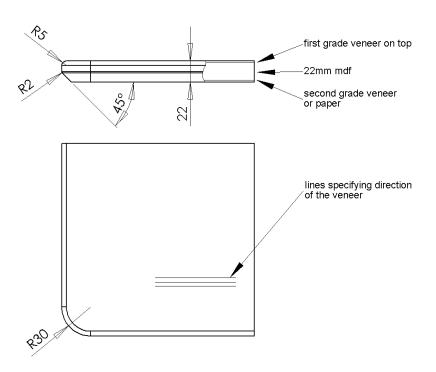

### Veneer specifications

ConSet have 4 different kind of veneers in range.

The veneers used for ConSet tabletops are approx. 0,6mm in thickness and have an average width before sewing of approx. 70mm. By using references of good and bad qualities the producer of the veneer know exactly what is acceptable using for a ConSet tabletop.