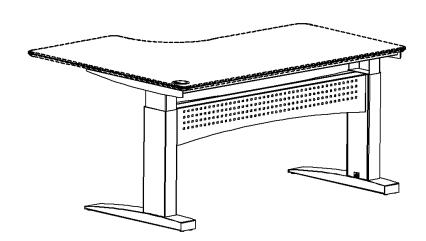

# Technical specifications, melamine tabletops

Measures, tabletops for 1 column frames

Measures, tabletops for 2 and 3column frames

Product data sheet: Tabletops