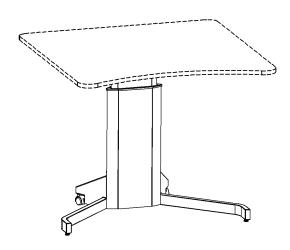

# Technical specifications, veneer tabletops

Measures, tabletops for 1 column frames

Measures, tabletops for 2 and 3column frames

Product data sheet: Tabletops