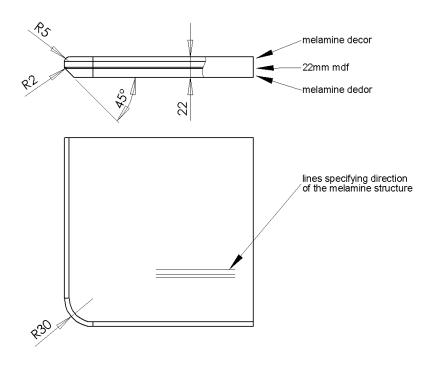

# Technical specifications, melamine tabletops

Measures, tabletops for 1 column frames

Measures, tabletops for 2 and 3column frames

Product data sheet: Tabletops