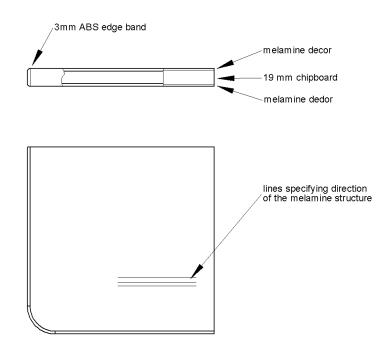

# Technical specifications, veneer tabletops

Measures, tabletops for 1 column frames

Measures, tabletops for 2 and 3column frames

Product data sheet: Tabletops