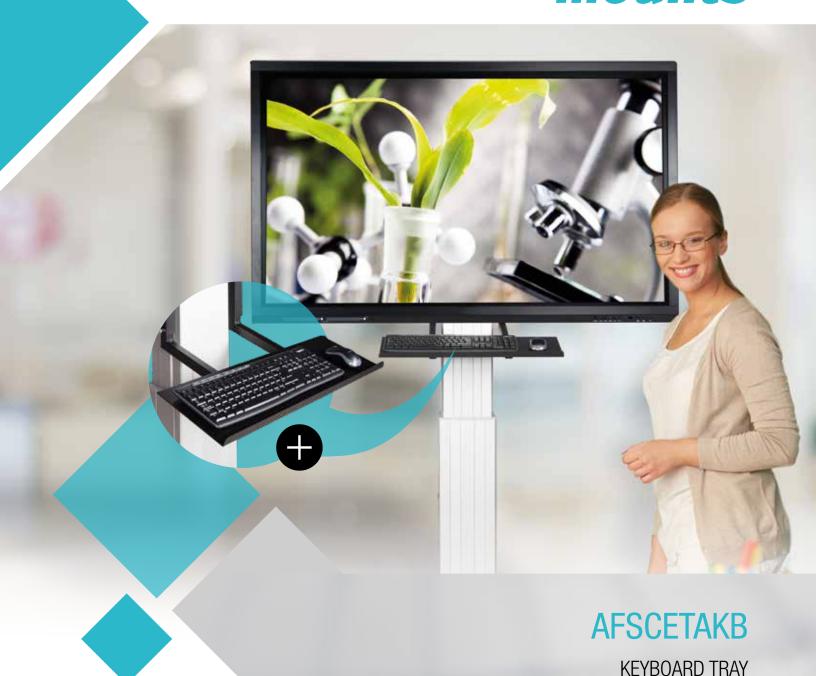

## PRODUCT FEATURES

- Keyboard-shelf for mounting on the display mount
- ◆ Dimension, W/D: 600 x 200 mm / 23.7 x 7.9", sliding edge
- Powder-coated steel, 2 mm, RAL 9005 deep black
- Holder square tube 30 x 30 mm / 1.2 x 1.2" / 25 x 25 mm / 1 x 1"