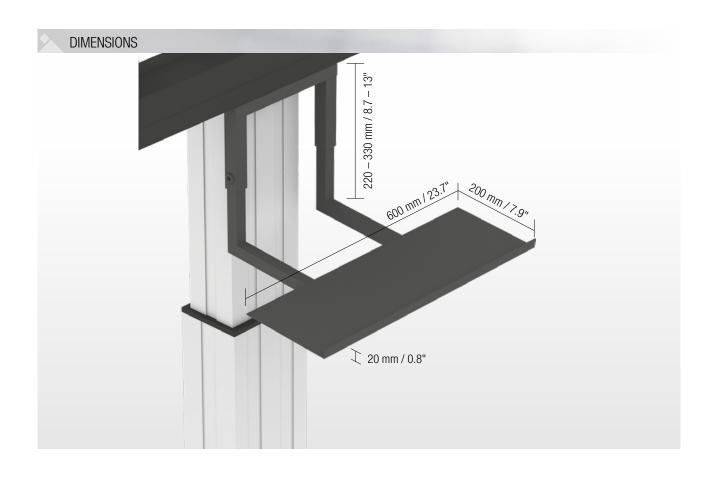

## PRODUCT FEATURES

- Keyboard-shelf for mounting on the display mount
- ◆ Dimension, W/D: 600 x 200 mm / 23.7 x 7.9", sliding edge
- Powder-coated steel, 2 mm, RAL 9005 deep black
- Holder square tube 30 x 30 mm / 1.2 x 1.2" / 25 x 25 mm / 1 x 1"