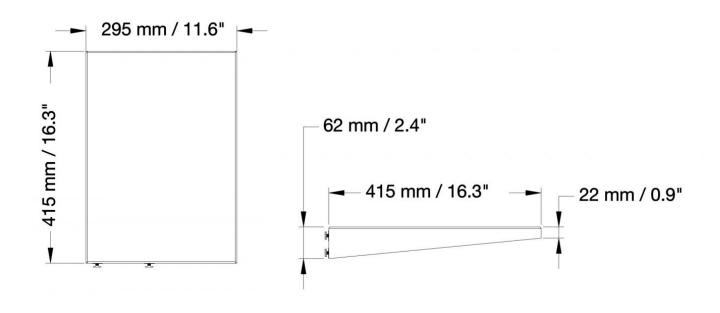

DIMENSIONS

in mm / inch

## FEATURES

- > Compatible with SCETA and SCEXL series
- > Dimension: W/H/D 415x25/60x295 mm
- > Steel plate 2 mm
- > Powder coated in RAL 9005, black
- Including mounting accessories (4x sliding block with thread, 4x nut with integrated washer)

| Item number            | LAP4-SM                                |                           |
|------------------------|----------------------------------------|---------------------------|
| Load capacity          | 10 kg                                  | 22 lbs                    |
| Width / Height / Depth | 415 mm / 25 mm - 60 mm / 295 mm        | 16.3" / 1" - 2.4" / 11.6" |
| Weight                 | 2,9 kg                                 | 6.4 lbs                   |
| Packages               | Package dimensions WxHxD               | Package weight            |
| LAP4-SM                | 440 x 90 x 340 mm / 17.3 x 3.5 x 13.4" | 3,4 kg / 7.4 lbs          |