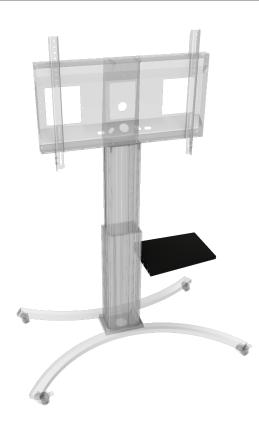

## LAPTOP SIDE SHELF

CONNECTS TO CENTRAL ALUMINUM COLUMN

## PRODUCT

Side shelf connects to the right and/ or left side of the pylon. Allows for 4 different mounting positions.

## FEATURES

- > Compatible with SCETA and SCEXL series
- > Dimension: W/H/D 415x25/60x295 mm
- > Steel plate 2 mm
- > Powder coated in RAL 9005, black
- Including mounting accessories (4x sliding block with thread, 4x nut with integrated washer)