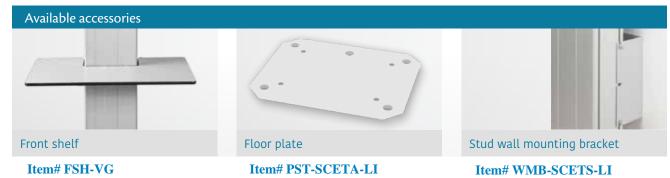

## Key features

- 20" of smooth, motorized height adjustment
- Mounts to any wall and over existing whiteboards
- Supports 55" 75" displays
- Comes complete with display mount.

- Ships in 1 carton
- Complies with UL 62368-1 standard
- Quick and easy mounting to any wall
- 5 year limited warranty