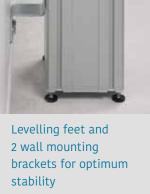

The wall mount supports 55'' - 75'' flat panel displays and works by a simple, push-button operation. Because the weight

of the display is supported by the center column, the wall mount allows for the flat panel to be secured to any wall, including stud wall and over an existing dry erase board.

The maintenance-free system complies with the requirements of the ADA standards and is backed by a 5 year warranty.