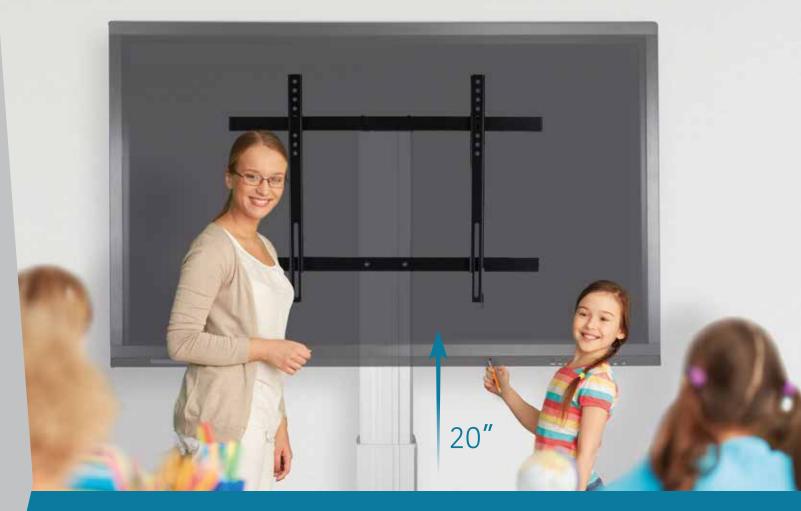

# ADJUSTABLE WALL MOUNT LIGHT

Classroom technology should not be limited to just a few. ConenMounts motorized Wall Mount Light' provides 20" of height adjustment, providing teachers and students an optimum ergonomic and writing position and enabling even those in early grades or in wheelchair to participate.

The wall mount supports 55'' - 75'' flat panel displays and works by a simple, push-button operation. Because the weight

of the display is supported by the center column, the wall mount allows for the flat panel to be secured to any wall, including stud wall and over an existing dry erase board.