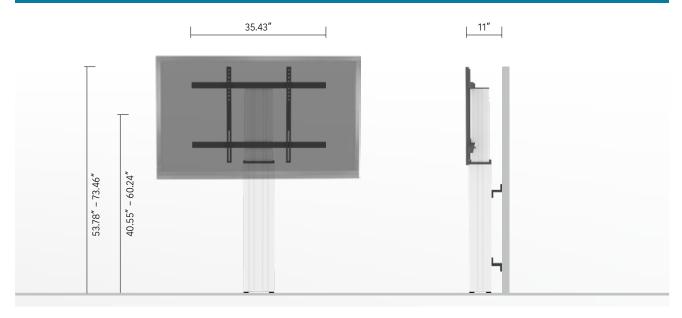

### Technical drawings

| Product Code    | SCETA-Lite      |
|-----------------|-----------------|
| Display range   | 55" - 75"       |
| VESA pattern    | up to 800 x 600 |
| Load capacity   | 250 lbs.        |
| Shipping weight | 61 lbs.         |
| Warranty        | 5 year          |