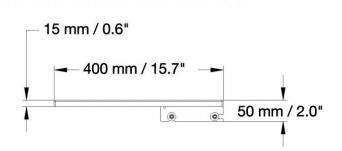

max. toad 10 kg / 22 lbs

| Item number            | FSH-SM                                 |                           |
|------------------------|----------------------------------------|---------------------------|
| Load capacity          | 10 kg                                  | 22 lbs                    |
| Width / Height / Depth | 600 mm / 15 mm - 50 mm / 400 mm        | 23.6" / 0.6" - 2" / 15.7" |
| Weight                 | 3,4 kg                                 | 7.5 lbs                   |
| Packages               | Package dimensions WxHxD               | Package weight            |
| FSH-SM                 | 530 x 60 x 430 mm / 20.9 x 2.4 x 16.9" | 3,9 kg / 8.5 lbs          |

DIMENSIONS in mm / inch