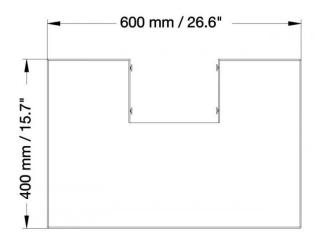

max. toad 10 kg / 22 lbs

| Item number            | FSH-SM                                 |                           |
|------------------------|----------------------------------------|---------------------------|
| Load capacity          | 10 kg                                  | 22 lbs                    |
| Width / Height / Depth | 600 mm / 15 mm - 50 mm / 400 mm        | 23.6" / 0.6" - 2" / 15.7" |
| Weight                 | 3,4 kg                                 | 7.5 lbs                   |
| Packages               | Package dimensions WxHxD               | Package weight            |
| FSH-SM                 | 530 x 60 x 430 mm / 20.9 x 2.4 x 16.9" | 3,9 kg / 8.5 lbs          |

DIMENSIONS in mm / inch