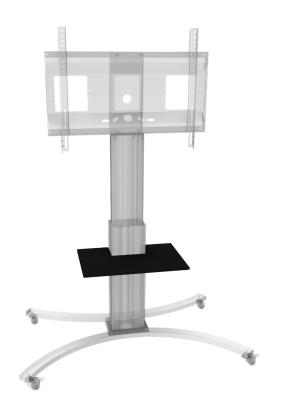

## FRONT SHELF

CONNECTS TO CENTRAL ALUMINUM COLUMN

## **PRODUCT**

Sturdy front shelf can be connected to the central column.

## **FEATURES**

- > Compatible with SCETA and SCEXL series
- > Front shelf connects to the central column
- > Steel 2mm
- > Powder coated in black, RAL 9005
- > Assembly material included (4x sliding block with thread, 4x nut with integrated washer)
- > Carries up to 10 kg