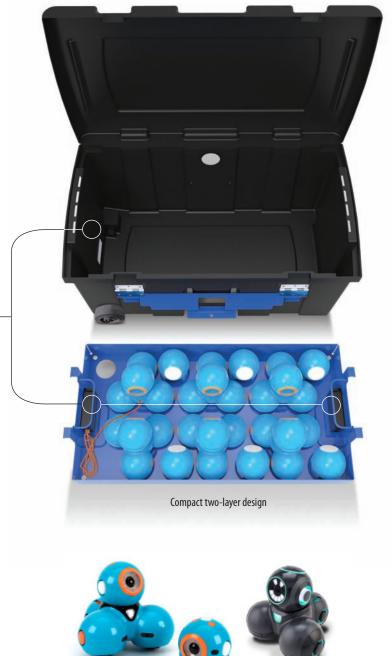

## **NEW!** Large Robotics Storage Tub (RS200)

- Lock all robotics within the tub (padlock included)
- · Sturdy, lightweight tub with built-in wheels and a woven nylon pull-handle for ease of mobility
- · Compact, two-layered design with removable metal tray supports the storage of:
  - 6 Dash and 6 Dots, or
- 12 Dashes (with accessories), or
- 12 Cue™ Robots
- 2 x 6 outlet USB charging hubs
- · Padlock with 3 keys

## Warranty

5 year tub

1 year electrical components

Locked tub with woven nylon pull-handle and built-in wheels

Includes 2 x 6 outlet USB hubs for charging robots

USB hubs can be placed in the top tray, or tub depending on the type of robots being stored

Tub stores 6 Dash and 6 Dots, or 12 Dashes (with accessories), or 12 Cue™ Robots.