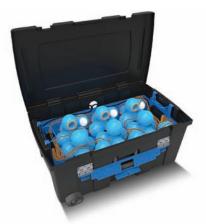

## **NEW!** Large Robotics Storage Tub (RS200)

- Lock all robotics within the tub (padlock included)
- · Sturdy, lightweight tub with built-in wheels and a woven nylon pull-handle for ease of mobility
- · Compact, two-layered design with removable metal tray supports the storage of:
  - 6 Dash and 6 Dots, or
- 12 Dashes (with accessories), or
- 12 Cue™ Robots
- 2 x 6 outlet USB charging hubs
- · Padlock with 3 keys

Tub stores 6 Dash and 6 Dots, or 12 Dashes (with accessories), or 12 Cue™ Robots.