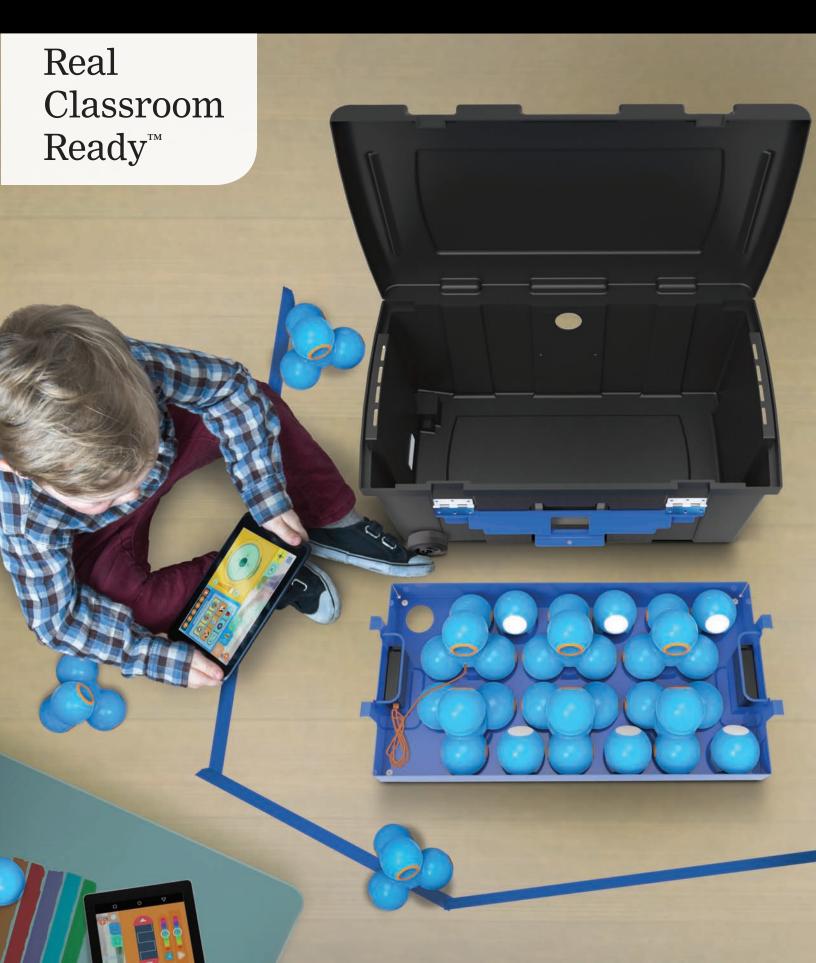

## **NEW!** Large Robotics Storage Tub

"We are investing in classroom robotics to support our STEM activities and need somewhere safe to store all the items. "

The Large Robotics Storage Tub is designed to store and charge different brands and sizes of robotics in one secure location. And with built-in wheels, the robots can go anywhere in a school.

## **NEW!** Large Robotics Storage Tub (RS200)

- Lock all robotics within the tub (padlock included)
- · Sturdy, lightweight tub with built-in wheels and a woven nylon pull-handle for ease of mobility
- · Compact, two-layered design with removable metal tray supports the storage of:
  - 6 Dash and 6 Dots, or
- 12 Dashes (with accessories), or
- 12 Cue™ Robots
- 2 x 6 outlet USB charging hubs
- · Padlock with 3 keys