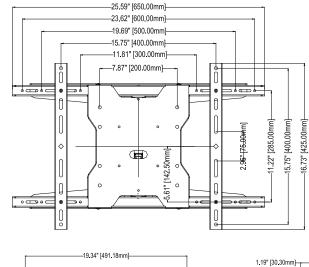

## Ultra-Flat Articulating Arm-Dual Stud For 30" to 65" LED TVs

AU65WP20

| Model    | TV Sizes | Max Mounting<br>Pattern (WxH) | Load<br>Rating |
|----------|----------|-------------------------------|----------------|
| AU65WP20 | 30"-65"  | 600x400mm                     | 80lb           |

# VESA Compatible Universal Design

Compatible with all VESA patterns to 600x400mm. Maximum universal mounting pattern 600x400mm.