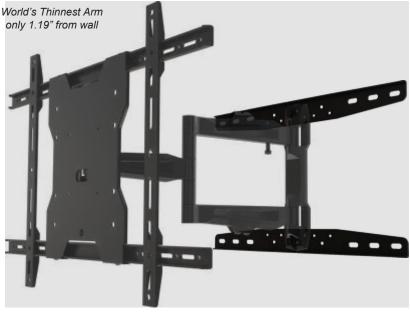

Dual stud adapter for added security and perfect placement

3 Attachment points and a built in level

#### Installation Comes pre-assemble

Comes pre-assembled for quick and easy installation. Features a built in level, decorative screw head covers and an easily adjustable tilt mechanism.

### Tilt

Ń

Pre-tensioned smooth functioning tilt mechanism allows +15° of adjustment without the need to continuously readjust a tension knob or screw.