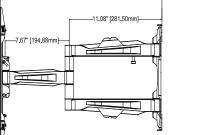

## Ultra-Flat Articulating Arm-Dual Stud For 30" to 65" LED TVs

AU65WP20

| Model    | TV Sizes | Max Mounting<br>Pattern (WxH) | Load<br>Rating |
|----------|----------|-------------------------------|----------------|
| AU65WP20 | 30"-65"  | 600x400mm                     | 80lb           |

# VESA Compatible Universal Design

Compatible with all VESA patterns to 600x400mm. Maximum universal mounting pattern 600x400mm.