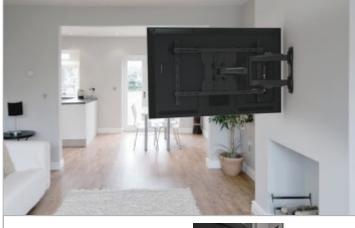

# VESA Compatible Universal Design

Compatible with all VESA patterns to 600x400mm. Maximum universal mounting pattern 600x400mm.