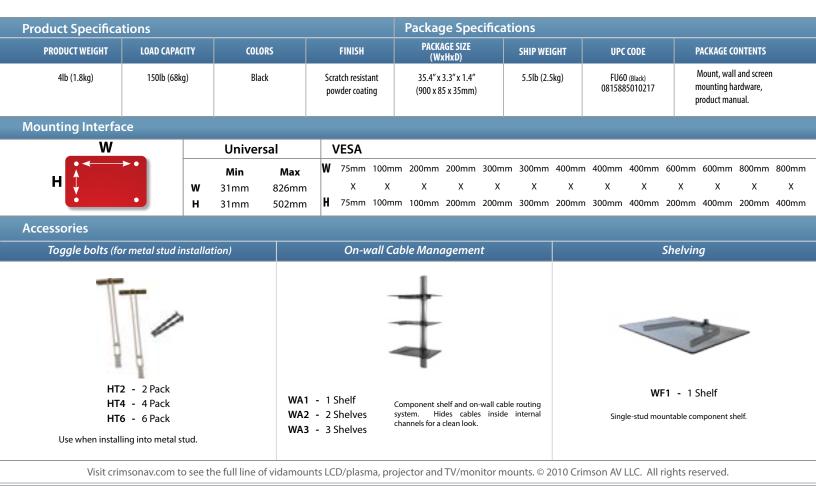

S7″-80″/ 93cm-203cm

Галика) 150 LB / 68 KG

Functional Specifications Depth from wall: 0.39" (10mm)

**Mounting Surfaces:** Wood studs, concrete & cinder block (with included hardware). Metal Studs (requires accessories).

surfaces included).

Included Hardware Pre-sorted hardware pack for easy component selection and installation (hardware for installation to wood studs or concrete

**Max Mounting Pattern:** 826mm (32.5") width 402mm (15.8") height

## Load Capacity: 150 LB / 68 KG

Warranty: Limited 10 Years

| www.crimsonav.com | ph: 866.668.6888 | fax: 847.919.3483 | support@crimsonav.com |
|-------------------|------------------|-------------------|-----------------------|
|-------------------|------------------|-------------------|-----------------------|