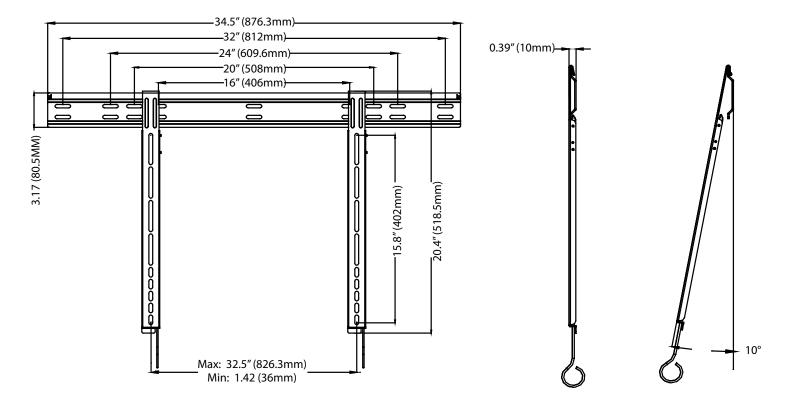

S7″-80″/ 93cm-203cm

Галика) 150 LB / 68 KG

Functional Specifications Depth from wall: 0.39" (10mm)

**Mounting Surfaces:** Wood studs, concrete & cinder block (with included hardware). Metal Studs (requires accessories).

- Universal Design / Vesa Compatible Works with any hole pattern up to 826x402mm (32.5"x15.8").
- Slim Design Ultra-thin universal design holds flat panel screen only 0.39" (10mm) from wall.
- Screen Size Fits most 37" to 80" flat panel screens weighing up to 150lb (68kg).
- Easy Installation Quick and secure "hook and click" installation.
- Easy Wiring Open wall plate and built-in kickstand allows easy access for wiring.
- Lateral Adjustment Lateral shift for perfect screen placement.

surfaces included).

Included Hardware Pre-sorted hardware pack for easy component selection and installation (hardware for installation to wood studs or concrete

**Max Mounting Pattern:** 826mm (32.5") width 402mm (15.8") height