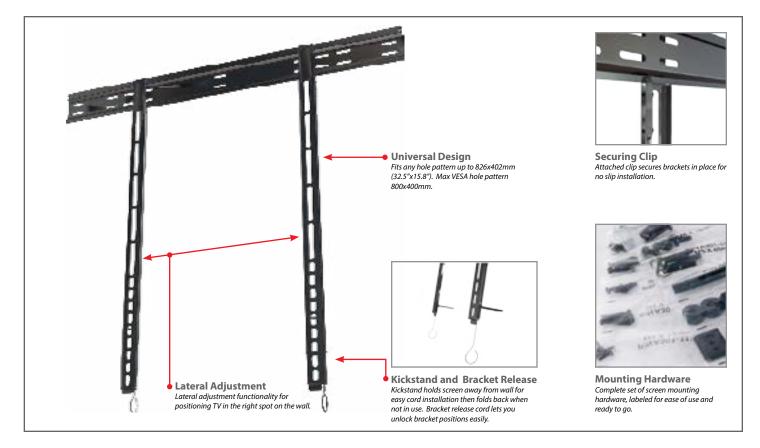

## **Professional Solutions - Unrivaled Value**

Ultra-thin universal design holds flat panel screens only 0.39 (10mm) from wall. A perfect match for today's slim TVs. Quick and secure "hook and click" installation with built-in kickstand feature that allows easy access for wiring.

- Universal Design / Vesa Compatible Works with any hole pattern up to 826x402mm (32.5"x15.8").
- Slim Design Ultra-thin universal design holds flat panel screen only 0.39" (10mm) from wall.
- Screen Size Fits most 37" to 80" flat panel screens weighing up to 150lb (68kg).
- Easy Installation Quick and secure "hook and click" installation.
- Easy Wiring Open wall plate and built-in kickstand allows easy access for wiring.
- Lateral Adjustment Lateral shift for perfect screen placement.

surfaces included).

Included Hardware Pre-sorted hardware pack for easy component selection and installation (hardware for installation to wood studs or concrete

**Max Mounting Pattern:** 826mm (32.5") width 402mm (15.8") height