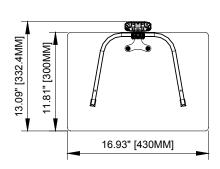

## **Functional Specifications**

Depth from wall: 1.18" (30mm)

Mounting Surfaces: Wood stud, concrete & cinder block (with included hardware). Drywall (requires accessories).

Load Capacity: 50 LB / 22.7 KG