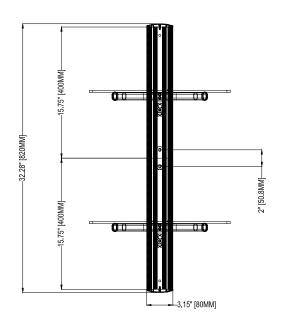

## **Functional Specifications**

Depth from wall: 1.18" (30mm)

Mounting Surfaces: Wood stud, concrete & cinder block (with included hardware). Drywall (requires accessories).

Load Capacity: 50 LB / 22.7 KG