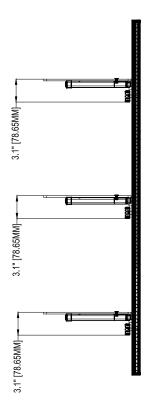

## Adjustable

Continuous height adjustment, no tools required.

## **Functional Specifications**

Depth from wall: 1.18" (30mm)

Mounting Surfaces: Wood stud, concrete & cinder block (with included hardware). Drywall (requires accessories).

Load Capacity: 50 LB / 22.7 KG