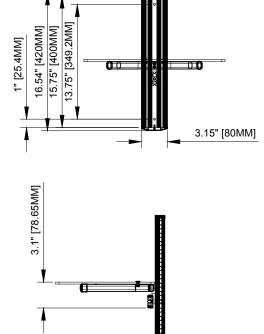

#### Easy Installation

Mounts to a single stud, concrete or other structural surface. Also may be mounted directly on drywall using the HT2 hardware pack.

## **Functional Specifications**

Depth from wall: 1.18" (30mm)

Mounting Surfaces: Wood stud, concrete & cinder block (with included hardware). Drywall (requires accessories).

Load Capacity: 50 LB / 22.7 KG