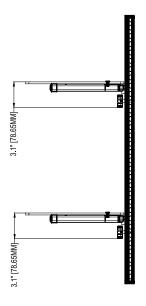

## **Functional Specifications**

Depth from wall: 1.18" (30mm)

Mounting Surfaces: Wood stud, concrete & cinder block (with included hardware). Drywall (requires accessories).

Load Capacity: 50 LB / 22.7 KG