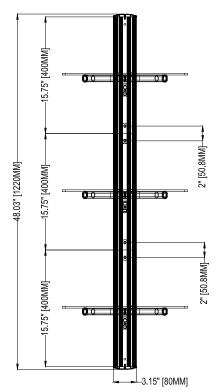

## Adjustable

Continuous height adjustment, no tools required.

## **Functional Specifications**

Depth from wall: 1.18" (30mm)

Mounting Surfaces: Wood stud, concrete & cinder block (with included hardware). Drywall (requires accessories).

Load Capacity: 50 LB / 22.7 KG