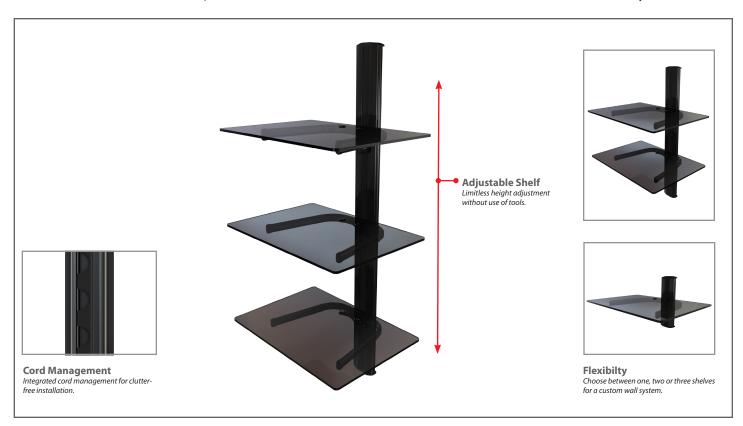

# **Professional Solutions - Unrivaled Value**

Ideal for components weighing up to 50lb (22.7kg) and may be used with wall mounted TV or as a stand-alone wall unit. Easy to install, with limitless shelf height adjustment. 6mm tempered glass that sits only 1.18" from the wall. Integrated cable management for a clean look.

# Appearance

Black smoke tempered glass.

## Adjustable

Continuous height adjustment, no tools required.

#### Easy Installation

Mounts to a single stud, concrete or other structural surface. Also may be mounted directly on drywall using the HT2 hardware pack.

# **Cable Management**

Integrated cable management for clean look.

#### Included Hardware

Pre-sorted hardware pack for easy component selection and installation (hardware for installation to wood studs or concrete surfaces included).

50 LB / 22.7 KG