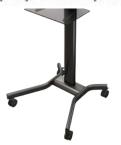

M63

S63

| Model | TV Sizes | Max Height<br>Adjustment | Max Mounting<br>Pattern (WxH) | Load<br>Rating |
|-------|----------|--------------------------|-------------------------------|----------------|
| M63   | 37"-63"  | 70.75"                   | 723x501mm                     | 150lb          |
| S63   | 37"-63"  | 68"                      | 723x501mm                     | 150lb          |

## Heavy Duty Components

Heavy duty joints and casters provide extensive field durability.

### Fully Adjustable

Height of display may be continuously adjusted vertically, post-installation. S46P completely collapses to a 6"x34" footprint.