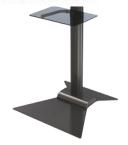

## Collapsible Floor Stand (optional casters)

| Model | TV Sizes | Height<br>Adjustment | Max Mounting<br>Pattern (WxH)             | Load<br>Rating |
|-------|----------|----------------------|-------------------------------------------|----------------|
| S46P  | 32"-55"  | 48"-64.5"            | 400x400mm<br>(expandable to)<br>723x501mm | 100lb          |

### Installation

Ships completely pre-assembled (S46P) or as subassemblies that easily and intuitively bolt together. Optional shelves easily attach pre-or post-installation, without removing the display.

### Fully Adjustable

Height of display may be continuously adjusted vertically, post-installation. S46P completely collapses to a 6"x34" footprint.