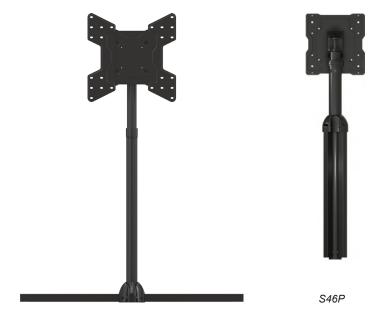

## Collapsible Floor Stand (optional casters)

| Model | TV Sizes | Height<br>Adjustment | Max Mounting<br>Pattern (WxH)             | Load<br>Rating |
|-------|----------|----------------------|-------------------------------------------|----------------|
| S46P  | 32"-55"  | 48"-64.5"            | 400x400mm<br>(expandable to)<br>723x501mm | 100lb          |

### Fully Adjustable

Height of display may be continuously adjusted vertically, post-installation. S46P completely collapses to a 6"x34" footprint.