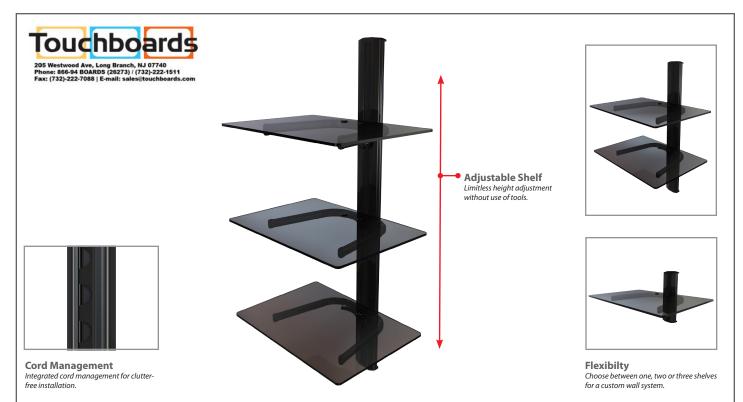

## **Professional Solutions - Unrivaled Value**

Ideal for components weighing up to 50lb (22.7kg) and may be used with wall mounted TV or as a stand-alone wall unit. Easy to install, with limitless shelf height adjustment. 6mm tempered glass that sits only 1.18" from the wall. Integrated cable management for a clean look.

## Adjustable

Continuous height adjustment, no tools required.

## Cable Management

Integrated cable management for clean look.