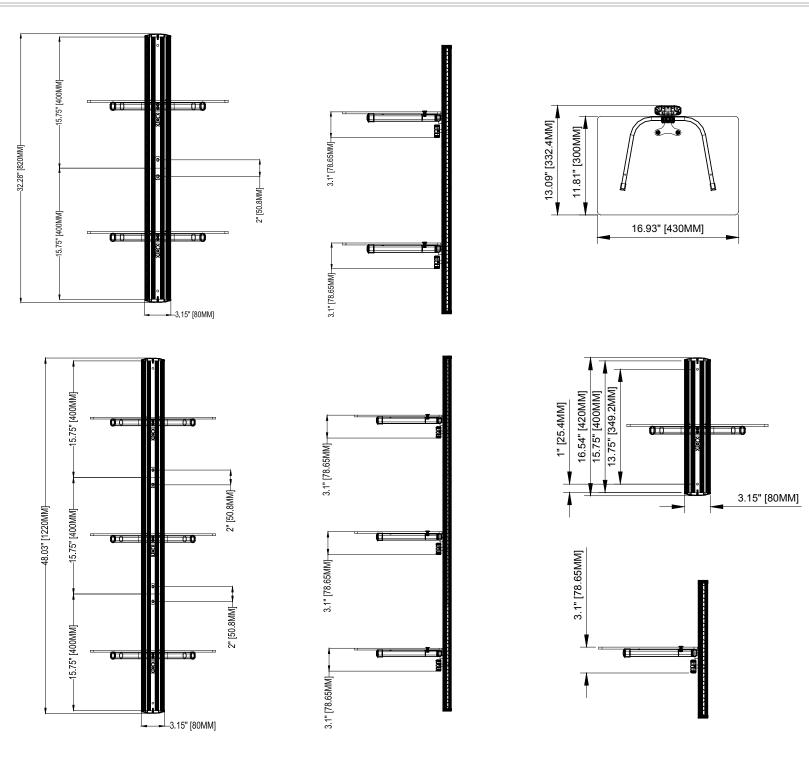

### Included Hardware

Pre-sorted hardware pack for easy component selection and installation (hardware for installation to wood studs or concrete surfaces included).

Functional Specifications

Depth from wall: 1.18" (30mm)

**Mounting Surfaces:** Wood stud, concrete & cinder block (with included hardware). Drywall (requires accessories).

Warranty: Limited 10 Years

| Product Specifications                                                                                                                          |                            |        |                | Package Specifications                                            |                                                 |                                                                      |                                                                |
|-------------------------------------------------------------------------------------------------------------------------------------------------|----------------------------|--------|----------------|-------------------------------------------------------------------|-------------------------------------------------|----------------------------------------------------------------------|----------------------------------------------------------------|
| PRODUCT WEIGHT                                                                                                                                  | LOAD CAPACITY              | COLORS | FINISH         | PACKAGE SIZE<br>(WxHxD)                                           | SHIP WEIGHT                                     | UPC CODE                                                             | PACKAGE CONTENTS                                               |
| 5.1lb (2.3kg) WA1<br>10.1lb (4.6kg) WA2<br>15.4lb (7kg) WA3                                                                                     | 50lb (22.7kg)<br>per shelf | Black  | Tempered Glass | 18.9" x 5.5" x 2.4"<br>34.6" x 5.5" x 2.4"<br>50.4" x 5.5" x 2.4" | 7.3lb (3.3kg)<br>14.6lb (6.6kg)<br>22lb (9.9kg) | WA1<br>0815885012891<br>WA2<br>0815885013034<br>WA3<br>0815885013041 | Glass shelves, wall mount-<br>ing hardware, product<br>manual. |
| Visit crimsonav.com to see the full line of vidamounts LCD/plasma, projector and TV/monitor mounts. © 2010 Crimson AV LLC. All rights reserved. |                            |        |                |                                                                   |                                                 |                                                                      |                                                                |
| www.crimsonav.com ph: 866.668.6888 fax: 847.919.3483 support@crimsonav.com                                                                      |                            |        |                |                                                                   |                                                 |                                                                      |                                                                |
|                                                                                                                                                 |                            |        |                |                                                                   |                                                 |                                                                      |                                                                |