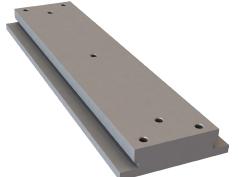

## ADHW40 Vertical Extrusion Adapter

for medium articulating arms (P/A 30-40)

ADHW40

| Attribute             | Value                                    |
|-----------------------|------------------------------------------|
| Mount compatibility   | Pivot and articulating arms              |
| Mounting Surface      | Existing wall mounted wall track channel |
| Product Weight        | 1.96 lb (0.88kg)                         |
| Package specfications | 14" x 9.5" x 5"                          |
| Color                 | landscape or portrait                    |
| Construction          | high-grade aluminum                      |
| Model numbers         | ADHW40                                   |
| Warranty              | limited lifetime                         |

This solid anodized aluminum carriage allows pivot and articulating arms to be mounted to existing wall track channels. An ideal and professional solution for easily adapting mounts without the need for additional labor or construction/alteration of walls or tracks.