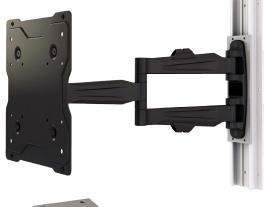

## ADHW40 Vertical Extrusion Adapter

for medium articulating arms (P/A 30-40)

ADHW40

| Attribute             | Value                                    |
|-----------------------|------------------------------------------|
| Mount compatibility   | Pivot and articulating arms              |
| Mounting Surface      | Existing wall mounted wall track channel |
| Product Weight        | 1.96 lb (0.88kg)                         |
| Package specfications | 14" x 9.5" x 5"                          |
| Color                 | landscape or portrait                    |
| Construction          | high-grade aluminum                      |
| Model numbers         | ADHW40                                   |
| Warranty              | limited lifetime                         |

This solid anodized aluminum carriage allows pivot and articulating arms to be mounted to existing wall track channels. An ideal and professional solution for easily adapting mounts without the need for additional labor or construction/alteration of walls or tracks.