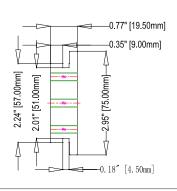

## ADHW40 Vertical Extrusion Adapter

for medium articulating arms (P/A 30-40)

ADHW40

| Attribute             | Value                                    |
|-----------------------|------------------------------------------|
| Mount compatibility   | Pivot and articulating arms              |
| Mounting Surface      | Existing wall mounted wall track channel |
| Product Weight        | 1.96 lb (0.88kg)                         |
| Package specfications | 14" x 9.5" x 5"                          |
| Color                 | landscape or portrait                    |
| Construction          | high-grade aluminum                      |
| Model numbers         | ADHW40                                   |
| Warranty              | limited lifetime                         |