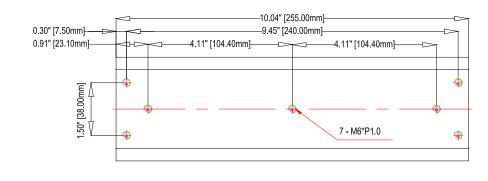

## ADHW40 Vertical Extrusion Adapter

for medium articulating arms (P/A 30-40)

ADHW40

| Attribute             | Value                                    |
|-----------------------|------------------------------------------|
| Mount compatibility   | Pivot and articulating arms              |
| Mounting Surface      | Existing wall mounted wall track channel |
| Product Weight        | 1.96 lb (0.88kg)                         |
| Package specfications | 14" x 9.5" x 5"                          |
| Color                 | landscape or portrait                    |
| Construction          | high-grade aluminum                      |
| Model numbers         | ADHW40                                   |
| Warranty              | limited lifetime                         |