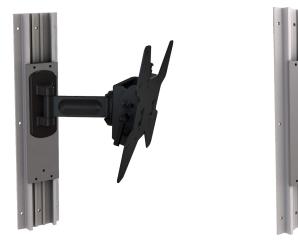

## ADHW40 Vertical Extrusion Adapter

for medium articulating arms (P/A 30-40)

ADHW40

| Attribute             | Value                                    |
|-----------------------|------------------------------------------|
| Mount compatibility   | Pivot and articulating arms              |
| Mounting Surface      | Existing wall mounted wall track channel |
| Product Weight        | 1.96 lb (0.88kg)                         |
| Package specfications | 14" x 9.5" x 5"                          |
| Color                 | landscape or portrait                    |
| Construction          | high-grade aluminum                      |
| Model numbers         | ADHW40                                   |
| Warranty              | limited lifetime                         |

This solid anodized aluminum carriage allows pivot and articulating arms to be mounted to existing wall track channels. An ideal and professional solution for easily adapting mounts without the need for additional labor or construction/alteration of walls or tracks.