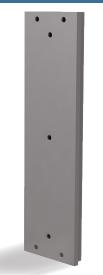

## ADHW40 Vertical Extrusion Adapter

for medium articulating arms (P/A 30-40)

ADHW40

| Attribute             | Value                                    |
|-----------------------|------------------------------------------|
| Mount compatibility   | Pivot and articulating arms              |
| Mounting Surface      | Existing wall mounted wall track channel |
| Product Weight        | 1.96 lb (0.88kg)                         |
| Package specfications | 14" x 9.5" x 5"                          |
| Color                 | landscape or portrait                    |
| Construction          | high-grade aluminum                      |
| Model numbers         | ADHW40                                   |
| Warranty              | limited lifetime                         |

This solid anodized aluminum carriage allows pivot and articulating arms to be mounted to existing wall track channels. An ideal and professional solution for easily adapting mounts without the need for additional labor or construction/alteration of walls or tracks.