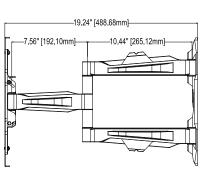

# **Ultra-Flat Articulating Arm**

For 13" to 46" LED TVs

Decorative covers hide screw heads

3 Attachment points and