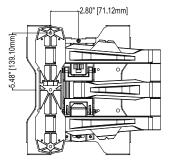

# Construction

Fabricated from high-grade aluminum and cold rolled steel with durable epoxy powder coat finish. Includes a complete array of high-grade fasterners, in a pre-sorted hardware pack for easy selection.