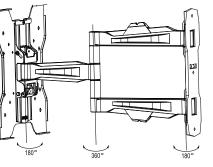

# Tilt

Pre-tensioned smooth functioning tilt mechanism allows +15° of adjustment without the need to continuously readjust a tension knob or screw.