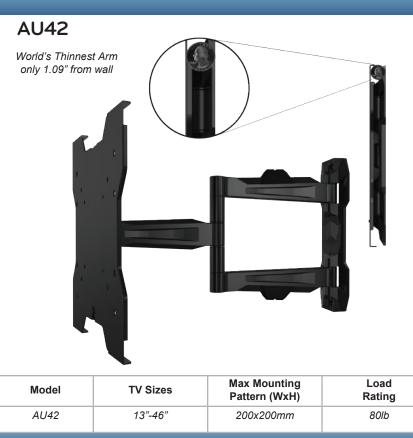

# **Ultra-Flat Articulating Arm**

For 13" to 46" LED TVs

Decorative covers hide screw heads

3 Attachment points and

## VESA Compatible

Compatible with all VESA patterns to 200X200mm. Expandable to 400x400mm with addition of AD400