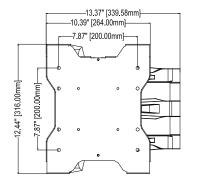

## VESA Compatible

Compatible with all VESA patterns to 200X200mm. Expandable to 400x400mm with addition of AD400