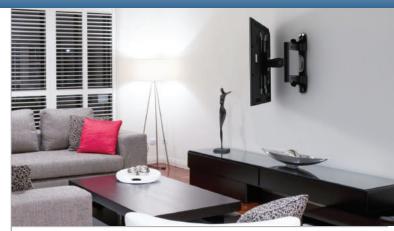

#### Installation

Comes pre-assembled for quick and easy installation. Features a built in level, decorative screw head covers and an easily adjustable tilt mechanism.

# Tilt

Pre-tensioned smooth functioning tilt mechanism allows +15° of adjustment without the need to continuously readjust a tension knob or screw.