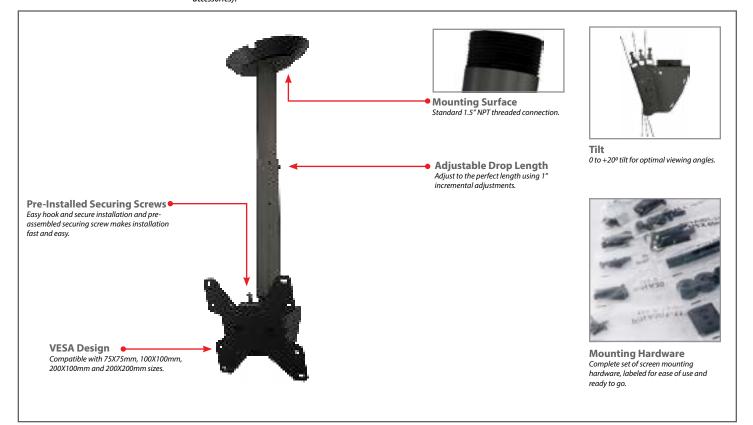

## **Professional Solutions - Unrivaled Value**

Single adjustable height ceiling mount for 13" to 46" flat panel screens, allows a different mounting solution when wall mounting is not an option. Continuous tilt of 20° forward, 360° rotation and 1" incremental drop lengths provide perfect screen positioning. Makes a secure installation quick and easy, simply hang the screen and turn the pre-assembled securing screw to lock in place. Compatible with all 1.5" NPT threaded pipe.

- Various Screen Sizes Fits most 13" to 46" flat panel screens weighing 80lb or less.
- VESA Compatible Compatible with 75X75mm, 100X100mm, 200X100mm and 200X200mm sizes.
- Height Adjustment 1" incremental drop length adjustments (24"-36" and 36"-60" standard kits).
- Cable Management Easily route cables through 1.5" diameter extension column.
- Multi-angle Positioning Up to 20° of continuous tilt and 360° rotation.

## Easy Installation

Pre-assembled securing screw makes installation fast and easy.

6"-11"

12"-18"

18"-24"

2'-3'

2'-4'

3'-5'