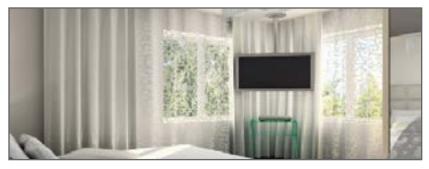

## **Flat Panel Ceiling Mount**

For 13" to 46" (33-116cm) LCD and Plasma TV's

## **Professional Solutions - Unrivaled Value**

Single adjustable height ceiling mount for 13" to 46" flat panel screens, allows a different mounting solution when wall mounting is not an option. Continuous tilt of 20° forward, 360° rotation and 1" incremental drop lengths provide perfect screen positioning. Makes a secure installation quick and easy, simply hang the screen and turn the pre-assembled securing screw to lock in place. Compatible with all 1.5" NPT threaded pipe.