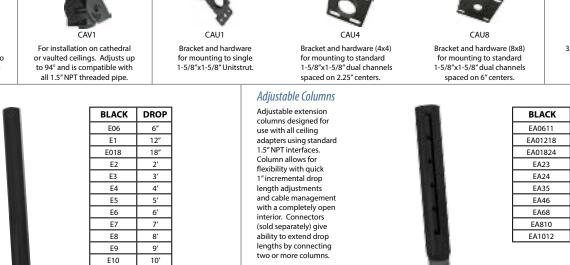

4'-6'

6'-8'

8'-10'

10'-12'

360° -9.32"[236.73mm] ŧ 1.38"[35mm] 3.94"[100mm] 2.95"[75mm -7.87"[200mm] -3.83"[100mm] +20°-0 -2.95"[75mm] [200mm 2

|                                                                                                                                           |                                                                                                                                                                                                                           | T                               |                                                                            | •                                          | + + 4.87°[123.70mm       | 1                                                                                |                     |                                                                                                        |   |
|-------------------------------------------------------------------------------------------------------------------------------------------|---------------------------------------------------------------------------------------------------------------------------------------------------------------------------------------------------------------------------|---------------------------------|----------------------------------------------------------------------------|--------------------------------------------|--------------------------|----------------------------------------------------------------------------------|---------------------|--------------------------------------------------------------------------------------------------------|---|
| Product Specific                                                                                                                          | Package Speci                                                                                                                                                                                                             | Package Specifications          |                                                                            |                                            |                          |                                                                                  |                     |                                                                                                        |   |
| PRODUCT WEIGHT                                                                                                                            | LOAD CAPACITY                                                                                                                                                                                                             | COLORS                          | FINISH                                                                     | PACKAGE SIZE<br>(WxHxD)                    | SHIP WEIGHT              | UPC CODE                                                                         |                     | PACKAGE CONTENTS                                                                                       |   |
| 12.6lb (5.7kg)                                                                                                                            | 80lb (36kg)                                                                                                                                                                                                               | Black                           | Scratch resistant powder coating                                           | 27″ x 11.5″ x 8.8″<br>(686 x 292 x 224 mm) | 17.6lb (8kg)             | C37-36A (Black)<br>0815885010590                                                 | 0                   | Ceiling adapter, adjustable<br>column,mount box, mount-<br>ing hardware, manual.                       |   |
| Mounting Inte                                                                                                                             | erface                                                                                                                                                                                                                    | -<br>                           |                                                                            |                                            |                          |                                                                                  |                     |                                                                                                        |   |
|                                                                                                                                           |                                                                                                                                                                                                                           |                                 | ng Pattern<br>200mm (H)                                                    | VESA H                                     | 75mm<br>X<br>75mm        | 100mm<br>X<br>100mm                                                              | 200mm<br>X<br>100mm | Х                                                                                                      | - |
| Accessories                                                                                                                               |                                                                                                                                                                                                                           |                                 |                                                                            |                                            |                          |                                                                                  |                     |                                                                                                        |   |
| Suspended Ceiling Adapters                                                                                                                |                                                                                                                                                                                                                           | 1.00                            | Structural Ceiling Ada                                                     | pters                                      |                          | ~                                                                                |                     |                                                                                                        |   |
| IIC IS                                                                                                                                    | F                                                                                                                                                                                                                         | 3                               | <b>\$</b>                                                                  | •                                          |                          | Ø                                                                                |                     |                                                                                                        | 7 |
| CAS1W                                                                                                                                     | CAS                                                                                                                                                                                                                       | 2W                              | CA1                                                                        | CA2                                        |                          | CA4                                                                              | CA8                 |                                                                                                        |   |
| tile. 13" of lateral shift for fast project adjustment. Compatib                                                                          | or mounting above a false ceiling Replaces a star<br>tile. 13" of lateral shift for fast grid. 13" of lateral<br>project adjustment. Compatible project adjustmer<br>with all 1.5" NPT threaded pipe. with all 1.5" NPT t |                                 | Wood Single Joist /<br>Concrete                                            | Wood 16" Doubl<br>Concrete                 |                          | General Purpose 4x4"                                                             |                     | General Purpose 8x8"                                                                                   |   |
| Truss Ceiling Adapter                                                                                                                     | Truss Ceiling Adapter Vaulted Ceiling Adapter                                                                                                                                                                             |                                 | Unistrut Ceiling Add                                                       | apters                                     |                          |                                                                                  |                     | Unistrut Bolts                                                                                         |   |
|                                                                                                                                           | CAT3 CAV1                                                                                                                                                                                                                 |                                 | -                                                                          | Ó                                          | 7                        |                                                                                  |                     | HU2 HU4<br>(2 Bolts) (4 Bolts)                                                                         |   |
| CAT3                                                                                                                                      | -                                                                                                                                                                                                                         |                                 | CAU1                                                                       | CAU4                                       |                          | CAU8<br>Bracket and hardware (8x8)                                               |                     |                                                                                                        |   |
| Mounts to round, square and<br>rectangular trusses from .75" up t<br>3" in diameter and is compatible<br>with all 1.5" NPT threaded pipe. | to 94° and is co                                                                                                                                                                                                          | gs. Adjusts up<br>mpatible with | Bracket and hardware<br>for mounting to single<br>1-5/8"x1-5/8" Unitstrut. | for mounting to sta                        | ndard fo<br>channels 1-5 | for mounting to standard<br>1-5/8"x1-5/8" dual channels<br>spaced on 6" centers. |                     | 3/8" bolts and spring nuts for<br>mounting ceiling brackets<br>to standard 1-5/8"x1-5/8"<br>Unitstrut. |   |
| Fixed Columns                                                                                                                             |                                                                                                                                                                                                                           |                                 |                                                                            | Adjustable Columns                         |                          |                                                                                  |                     |                                                                                                        |   |
|                                                                                                                                           |                                                                                                                                                                                                                           |                                 |                                                                            | Adjustable extension                       |                          |                                                                                  |                     | BLACK DROP                                                                                             |   |

Static ceiling columns for use with all ceiling adapters using standard 1.5" NPT interfaces. Connectors (sold separately) give ability to extend drop lengths by connecting two or more columns. Cable management with a completely open interior.