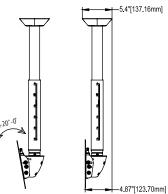

**\]** 13"-46" / 33cm-116cm

(LB / KG) 80 LB / 36 KG

Functional Specifications Tilt: +20%-0° Rotation: 360°

**Mounting Surfaces:** Structural wood beams (with included hardware) & concrete & other structural surfaces (requires additional hardware or accessories). Max Mounting Pattern: 200mm (7.9") width 200mm (7.9") height Drop Length: 24"-36" in 1" increments. Load Capacity: 80 LB / 36 KG Warranty: Limited 10 Years

4'-6'

6'-8'

8'-10'

10'-12'

360° -9.32"[236.73mm] ŧ 1.38"[35mm] 3.94"[100mm] 2.95"[75mm -7.87"[200mm] -3.83"[100mm] +20°-0 -2.95"[75mm] [200mm 2

|                                                                                                                                           |                                                                                                                                                                                                                           | T                               |                                                                            | •                                          | + + 4.87°[123.70mm       | 1                                                                                |                     |                                                                                                        |   |
|-------------------------------------------------------------------------------------------------------------------------------------------|---------------------------------------------------------------------------------------------------------------------------------------------------------------------------------------------------------------------------|---------------------------------|----------------------------------------------------------------------------|--------------------------------------------|--------------------------|----------------------------------------------------------------------------------|---------------------|--------------------------------------------------------------------------------------------------------|---|
| Product Specific                                                                                                                          | Package Speci                                                                                                                                                                                                             | Package Specifications          |                                                                            |                                            |                          |                                                                                  |                     |                                                                                                        |   |
| PRODUCT WEIGHT                                                                                                                            | LOAD CAPACITY                                                                                                                                                                                                             | COLORS                          | FINISH                                                                     | PACKAGE SIZE<br>(WxHxD)                    | SHIP WEIGHT              | UPC CODE                                                                         |                     | PACKAGE CONTENTS                                                                                       |   |
| 12.6lb (5.7kg)                                                                                                                            | 80lb (36kg)                                                                                                                                                                                                               | Black                           | Scratch resistant powder coating                                           | 27″ x 11.5″ x 8.8″<br>(686 x 292 x 224 mm) | 17.6lb (8kg)             | C37-36A (Black)<br>0815885010590                                                 | 0                   | Ceiling adapter, adjustable<br>column,mount box, mount-<br>ing hardware, manual.                       |   |
| Mounting Inte                                                                                                                             | erface                                                                                                                                                                                                                    | -<br>                           |                                                                            |                                            |                          |                                                                                  |                     |                                                                                                        |   |
|                                                                                                                                           |                                                                                                                                                                                                                           |                                 | ng Pattern<br>200mm (H)                                                    | VESA H                                     | 75mm<br>X<br>75mm        | 100mm<br>X<br>100mm                                                              | 200mm<br>X<br>100mm | Х                                                                                                      | - |
| Accessories                                                                                                                               |                                                                                                                                                                                                                           |                                 |                                                                            |                                            |                          |                                                                                  |                     |                                                                                                        |   |
| Suspended Ceiling Adapters                                                                                                                |                                                                                                                                                                                                                           | 1.00                            | Structural Ceiling Ada                                                     | pters                                      |                          | ~                                                                                |                     |                                                                                                        |   |
| IIC IS                                                                                                                                    | F                                                                                                                                                                                                                         | 3                               | <b>\$</b>                                                                  | •                                          |                          | Ø                                                                                |                     |                                                                                                        | 7 |
| CAS1W                                                                                                                                     | CAS                                                                                                                                                                                                                       | 2W                              | CA1                                                                        | CA2                                        |                          | CA4                                                                              | CA8                 |                                                                                                        |   |
| tile. 13" of lateral shift for fast project adjustment. Compatib                                                                          | or mounting above a false ceiling Replaces a star<br>tile. 13" of lateral shift for fast grid. 13" of lateral<br>project adjustment. Compatible project adjustmer<br>with all 1.5" NPT threaded pipe. with all 1.5" NPT t |                                 | Wood Single Joist /<br>Concrete                                            | Wood 16" Doubl<br>Concrete                 |                          | General Purpose 4x4"                                                             |                     | General Purpose 8x8"                                                                                   |   |
| Truss Ceiling Adapter                                                                                                                     | Truss Ceiling Adapter Vaulted Ceiling Adapter                                                                                                                                                                             |                                 | Unistrut Ceiling Add                                                       | apters                                     |                          |                                                                                  |                     | Unistrut Bolts                                                                                         |   |
|                                                                                                                                           | CAT3 CAV1                                                                                                                                                                                                                 |                                 | -                                                                          | Ó                                          | 7                        |                                                                                  |                     | HU2 HU4<br>(2 Bolts) (4 Bolts)                                                                         |   |
| CAT3                                                                                                                                      | -                                                                                                                                                                                                                         |                                 | CAU1                                                                       | CAU4                                       |                          | CAU8<br>Bracket and hardware (8x8)                                               |                     |                                                                                                        |   |
| Mounts to round, square and<br>rectangular trusses from .75" up t<br>3" in diameter and is compatible<br>with all 1.5" NPT threaded pipe. | to 94° and is co                                                                                                                                                                                                          | gs. Adjusts up<br>mpatible with | Bracket and hardware<br>for mounting to single<br>1-5/8"x1-5/8" Unitstrut. | for mounting to sta                        | ndard fo<br>channels 1-5 | for mounting to standard<br>1-5/8"x1-5/8" dual channels<br>spaced on 6" centers. |                     | 3/8" bolts and spring nuts for<br>mounting ceiling brackets<br>to standard 1-5/8"x1-5/8"<br>Unitstrut. |   |
| Fixed Columns                                                                                                                             |                                                                                                                                                                                                                           |                                 |                                                                            | Adjustable Columns                         |                          |                                                                                  |                     |                                                                                                        |   |
|                                                                                                                                           |                                                                                                                                                                                                                           |                                 |                                                                            | Adjustable extension                       |                          |                                                                                  |                     | BLACK DROP                                                                                             |   |