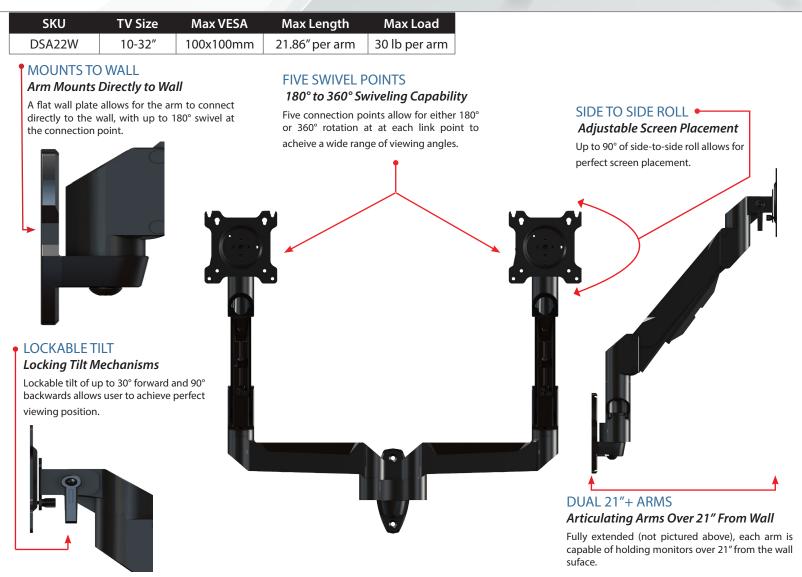

## DSA22W

## Wall Mounted Dual Link Desktop Arms

for Dual Displays between 10" - 32" Desktop Arms for Dual Monitor Systems

- Dual link arms support two displays up to 30 lbs each
- Full motion tilt up to 30° forward and 90° backward provides flexibility to achieve the best view
- Easy fingertip adjustment: fine tuning the screen tilt and leveling requires minimal effort
- Up to 90° of side to side roll for perfect screen adjustment to portrait or landscape orientation
- Lockable tilt positioning
- Five swivel points allow for a wide variety of viewing angles and configurations

## DSA22W Articulating Arm Wall Mounted Dual Link Articulating Arms

for dual displays between 10" to 32"

| Attribute            | Value                                 |
|----------------------|---------------------------------------|
| Display size range   | 10″ - 32″                             |
| Orientation          | Landscape or portrait                 |
| Weight capacity      | 30lbs per arm (132.26kg total)        |
| Max mounting pattern | 100x100mm                             |
| Max extension        | 21.86" per arm                        |
| Roll                 | 90°                                   |
| Construction         | High-grade cold rolled steel/aluminum |
| Tilt                 | -90°/+30°                             |
| Color                | Black                                 |
| Model number         | DSA22W                                |
| Finish               | Scratch resistant epoxy powder coat   |
| Warranty             | Limited Lifetime                      |

Supporting two displays or monitors between 10" - 32", two dual-link articulating monitor arms mount directly to walls and can be configured to portrait or landscape orientations. The spring-loaded, full motion mounts are easy to adjust and each arm can support monitors up to 30 lbs. Lockable tilts provide a variety of viewing angles for perfect screen placement.