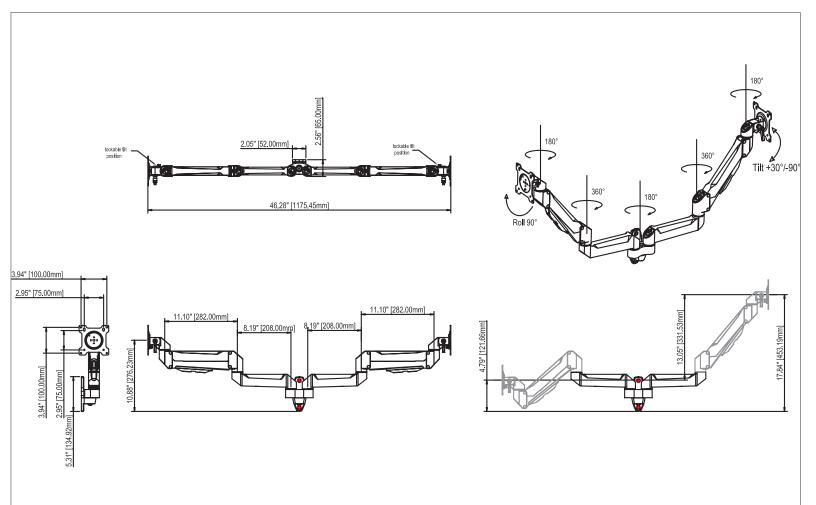

## Wall Mounted Dual Link Desktop Arms

for Dual Displays between 10" - 32" Desktop Arms for Dual Monitor Systems

- Dual link arms support two displays up to 30 lbs each
- Full motion tilt up to 30° forward and 90° backward provides flexibility to achieve the best view
- Easy fingertip adjustment: fine tuning the screen tilt and leveling requires minimal effort
- Up to 90° of side to side roll for perfect screen adjustment to portrait or landscape orientation
- Lockable tilt positioning
- Five swivel points allow for a wide variety of viewing angles and configurations

## DSA22W Articulating Arm Wall Mounted Dual Link Articulating Arms

for dual displays between 10" to 32"

| Attribute            | Value                                 |
|----------------------|---------------------------------------|
| Display size range   | 10″ - 32″                             |
| Orientation          | Landscape or portrait                 |
| Weight capacity      | 30lbs per arm (132.26kg total)        |
| Max mounting pattern | 100x100mm                             |
| Max extension        | 21.86" per arm                        |
| Roll                 | 90°                                   |
| Construction         | High-grade cold rolled steel/aluminum |
| Tilt                 | -90°/+30°                             |
| Color                | Black                                 |
| Model number         | DSA22W                                |
| Finish               | Scratch resistant epoxy powder coat   |
| Warranty             | Limited Lifetime                      |

Supporting two displays or monitors between 10" - 32", two dual-link articulating monitor arms mount directly to walls and can be configured to portrait or landscape orientations. The spring-loaded, full motion mounts are easy to adjust and each arm can support monitors up to 30 lbs. Lockable tilts provide a variety of viewing angles for perfect screen placement.