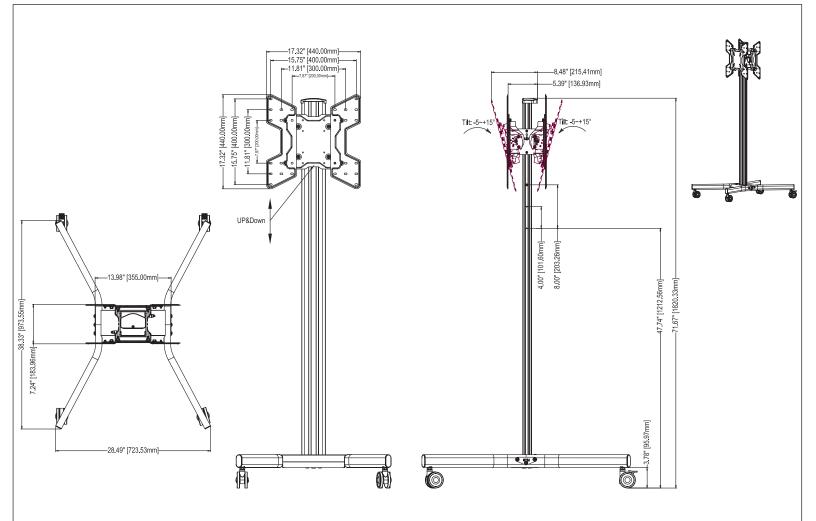

## Heavy Duty & Ideal for Plasma, LCD, or LED Monitors

- Fits monitors with VESA patterns up to 400x400mm in both Portrait and Landscape orientations
- Continuous vertical position adjustment to 70.75"
- Heavy-duty rubber casters for smooth mobility
- Supports dual back-to-back displays
- Lockable incremental tilt adjustment
- Integrated cable management for a clean look
- Available with post-installation Landscape to Portrait rotation (M55DVLP)

| Attribute            | Value                                                                                                                                                 |
|----------------------|-------------------------------------------------------------------------------------------------------------------------------------------------------|
| TV size range        | 32" - 55"                                                                                                                                             |
| Weight capacity      | 200lbs (90.71kg)                                                                                                                                      |
| Max mounting pattern | 400x400mm                                                                                                                                             |
| Number of displays   | Two back-to-back                                                                                                                                      |
| Vertical adjustment  | Continuous vertical adjustment to 70.75"                                                                                                              |
| Tilt                 | +15°/-5° with incremental tilt lock                                                                                                                   |
| Optional accessories | Optional accessory glass (MSG) or metal (MSM) shelves;<br>vertically adjustable and can be easily installed or removed<br>without removing TV monitor |
| Construction         | Aluminum/high-grade cold rolled steel                                                                                                                 |
| Product finish       | Scratch resistant epoxy powder coat                                                                                                                   |
| Color                | Black                                                                                                                                                 |
| Model number         | M55DV                                                                                                                                                 |
| Warranty             | 10 years                                                                                                                                              |