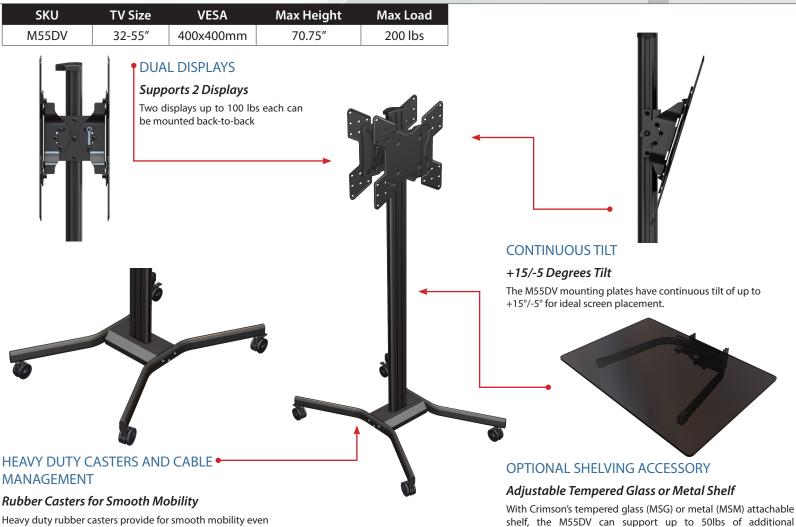

## M55DV Adjustable Height Mobile Cart For Dual Displays Up To 100 lbs

## Heavy Duty & Ideal for Plasma, LCD, or LED Monitors

- Fits monitors with VESA patterns up to 400x400mm in both Portrait and Landscape orientations
- Continuous vertical position adjustment to 70.75"
- Heavy-duty rubber casters for smooth mobility
- Supports dual back-to-back displays
- Lockable incremental tilt adjustment
- Integrated cable management for a clean look
- Available with post-installation Landscape to Portrait rotation (M55DVLP)

## M55DV Dual Display Mobile Cart for displays between 32" to 55"

Heavy duty construction makes this cart ideal for two back-to back Plasma, LCD, or LED monitors up to 100 lbs each, supporting a total of 200 lbs. Heavy duty rubber casters ensure smooth mobility on all surfaces, and base fits through standard door openings. Fully adjustable tilt and height for perfect screen placement.

| Attribute            | Value                                                                                                                                                 |
|----------------------|-------------------------------------------------------------------------------------------------------------------------------------------------------|
| TV size range        | 32" - 55"                                                                                                                                             |
| Weight capacity      | 200lbs (90.71kg)                                                                                                                                      |
| Max mounting pattern | 400x400mm                                                                                                                                             |
| Number of displays   | Two back-to-back                                                                                                                                      |
| Vertical adjustment  | Continuous vertical adjustment to 70.75"                                                                                                              |
| Tilt                 | +15°/-5° with incremental tilt lock                                                                                                                   |
| Optional accessories | Optional accessory glass (MSG) or metal (MSM) shelves;<br>vertically adjustable and can be easily installed or removed<br>without removing TV monitor |
| Construction         | Aluminum/high-grade cold rolled steel                                                                                                                 |
| Product finish       | Scratch resistant epoxy powder coat                                                                                                                   |
| Color                | Black                                                                                                                                                 |
| Model number         | M55DV                                                                                                                                                 |
| Warranty             | 10 years                                                                                                                                              |