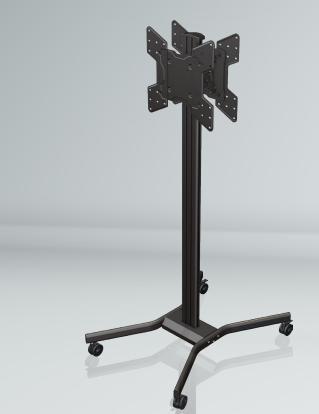

## M55DV Adjustable Height Mobile Cart For Dual Displays Up To 100 lbs

## M55DV Dual Display Mobile Cart for displays between 32" to 55"

Heavy duty construction makes this cart ideal for two back-to back Plasma, LCD, or LED monitors up to 100 lbs each, supporting a total of 200 lbs. Heavy duty rubber casters ensure smooth mobility on all surfaces, and base fits through standard door openings. Fully adjustable tilt and height for perfect screen placement.