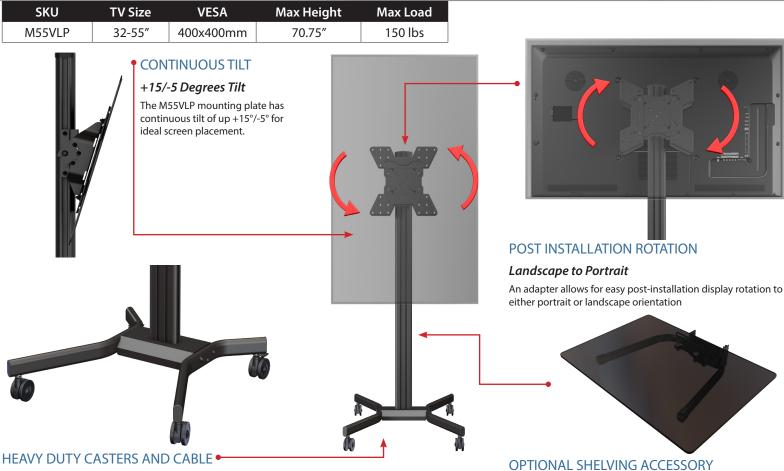

### Heavy Duty & Ideal for Plasma, LCD, or LED Monitors

- Easy post-installation Landscape to Portrait rotation
- Fits monitors with VESA patterns up to 400x400mm in both Portrait and Landscape orientations
- Continuous vertical position adjustment to 70.75"
- Heavy-duty rubber casters for smooth mobility
- Lockable incremental tilt adjustment
- Integrated cable management for a clean look
- Available with dual back-to-back configuration (M55DVLP)

## M55VLP Heavy Duty Mobile Cart With portrait to landscape rotation

| Attribute            | Value                                                                                                                                                 |
|----------------------|-------------------------------------------------------------------------------------------------------------------------------------------------------|
| TV size range        | 32" - 55"                                                                                                                                             |
| Weight capacity      | 150lbs (68.03kg)                                                                                                                                      |
| Max mounting pattern | 400x400mm                                                                                                                                             |
| Vertical adjustment  | Continuous vertical adjustment to 70.75"                                                                                                              |
| Orientation          | Post-installation rotation to landscape or portrait                                                                                                   |
| Tilt                 | +15°/-5° with incremental tilt lock                                                                                                                   |
| Optional accessories | Optional accessory glass (MSG) or metal (MSM) shelves;<br>vertically adjustable and can be easily installed or removed<br>without removing TV monitor |
| Construction         | Aluminum/high-grade cold rolled steel                                                                                                                 |
| Product finish       | Scratch resistant epoxy powder coat                                                                                                                   |
| Color                | Black                                                                                                                                                 |
| Model number         | M55VLP                                                                                                                                                |
| Warranty             | 10 years                                                                                                                                              |

Heavy duty construction makes this cart ideal for Plasma, LCD, or LED monitors up to 150 lbs. An adapter allows for post installation screen rotation to either portrait or landscape orientation. Heavy duty rubber casters ensure smooth mobility on all surfaces, and base fits through standard door openings. Fully adjustable tilt and height for perfect screen placement.

#### Rubber Casters for Smooth Mobility

Heavy duty rubber casters provide for smooth mobility even when at full weight capacity, while an integrated cable management system provides for a clean look.

ph: 866.668.6888 fax: 847.919.3483

components.

www.crimsonav.com support@crimsonav.com

Adjustable Tempered Glass or Metal Shelf

With Crimson's tempered glass (MSG) or metal (MSM) attachable

shelf, the M55VLP can support up to 50lbs of additional