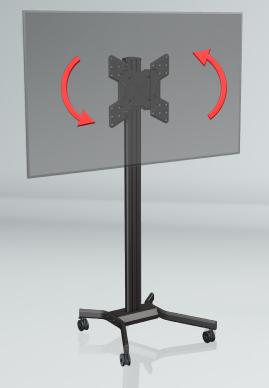

# M55VLP Adjustable Height Mobile Cart

With Portrait to Landscape Rotation for Displays 32" - 55"

### Heavy Duty & Ideal for Plasma, LCD, or LED Monitors

- Easy post-installation Landscape to Portrait rotation
- Fits monitors with VESA patterns up to 400x400mm in both Portrait and Landscape orientations
- Continuous vertical position adjustment to 70.75"
- Heavy-duty rubber casters for smooth mobility
- Lockable incremental tilt adjustment
- Integrated cable management for a clean look
- Available with dual back-to-back configuration (M55DVLP)

Heavy duty construction makes this cart ideal for Plasma, LCD, or LED monitors up to 150 lbs. An adapter allows for post installation screen rotation to either portrait or landscape orientation. Heavy duty rubber casters ensure smooth mobility on all surfaces, and base fits through standard door openings. Fully adjustable tilt and height for perfect screen placement.