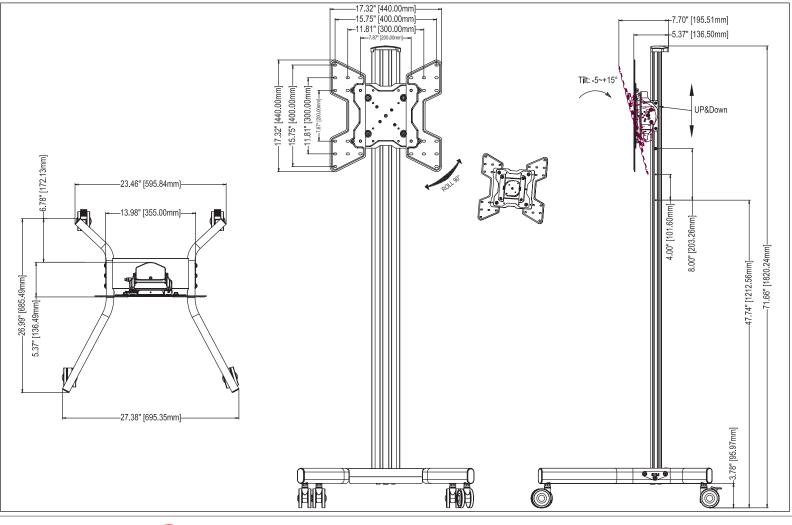

## M55VLP Heavy Duty Mobile Cart With portrait to landscape rotation

| Attribute            | Value                                                                                                                                                 |
|----------------------|-------------------------------------------------------------------------------------------------------------------------------------------------------|
| TV size range        | 32" - 55"                                                                                                                                             |
| Weight capacity      | 150lbs (68.03kg)                                                                                                                                      |
| Max mounting pattern | 400x400mm                                                                                                                                             |
| Vertical adjustment  | Continuous vertical adjustment to 70.75"                                                                                                              |
| Orientation          | Post-installation rotation to landscape or portrait                                                                                                   |
| Tilt                 | +15°/-5° with incremental tilt lock                                                                                                                   |
| Optional accessories | Optional accessory glass (MSG) or metal (MSM) shelves;<br>vertically adjustable and can be easily installed or removed<br>without removing TV monitor |
| Construction         | Aluminum/high-grade cold rolled steel                                                                                                                 |
| Product finish       | Scratch resistant epoxy powder coat                                                                                                                   |
| Color                | Black                                                                                                                                                 |
| Model number         | M55VLP                                                                                                                                                |
| Warranty             | 10 years                                                                                                                                              |

### Heavy Duty & Ideal for Plasma, LCD, or LED Monitors

- Easy post-installation Landscape to Portrait rotation
- Fits monitors with VESA patterns up to 400x400mm in both Portrait and Landscape orientations
- Continuous vertical position adjustment to 70.75"
- Heavy-duty rubber casters for smooth mobility
- Lockable incremental tilt adjustment
- Integrated cable management for a clean look
- Available with dual back-to-back configuration (M55DVLP)