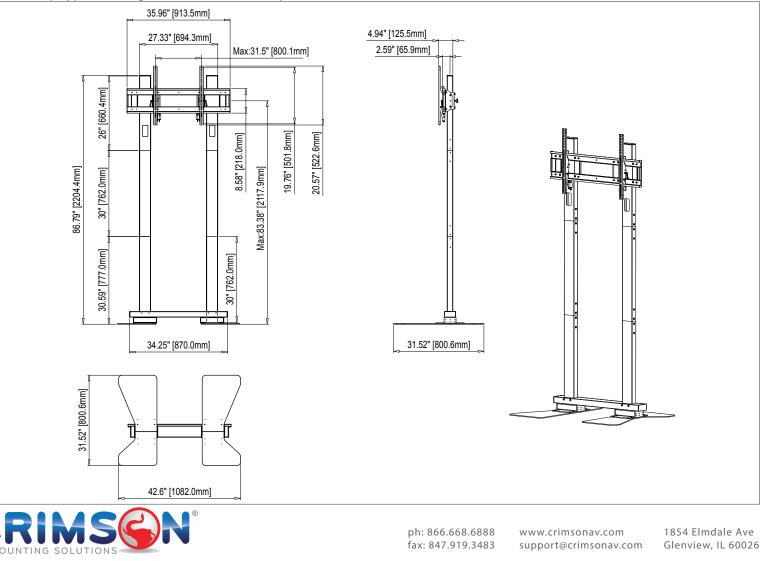

## 1-866-MOUNT-TV www.crimsonav.com

| Attribute              | Value                                                                          |
|------------------------|--------------------------------------------------------------------------------|
| TV size range          | 36" - 60"+                                                                     |
| Orientation            | Landscape                                                                      |
| Weight capacity        | 300lb (136.07kg)                                                               |
| Max mounting pattern   | 800x400mm                                                                      |
| VESA mounting patterns | 300x300mm, 400x200mm, 400x300mm, 400x400mm,<br>600x200mm, 600x400mm, 800x400mm |
| Tilt                   | +15°/-5°                                                                       |
| Construction           | High-grade cold rolled steel                                                   |
| Case dimensions        | 41" x 24" x 20"                                                                |
| Color                  | Black                                                                          |
| Model numbers          | S90RS (no case), S90RSC (case included)                                        |
| Warranty               | Limited Lifetime                                                               |
| Product Weight         | 205 lb (98.98kg) with case included                                            |

Designed using 3 upright steel columns, the S90RSC is easily assembled and disassembled, and provides maximum display exposure with nearly 87" of height. Includes a convenient carrying stand, or stand only (S90RS). Constructed of high grade steel with epoxy powder coating with a lifetime limited warranty.