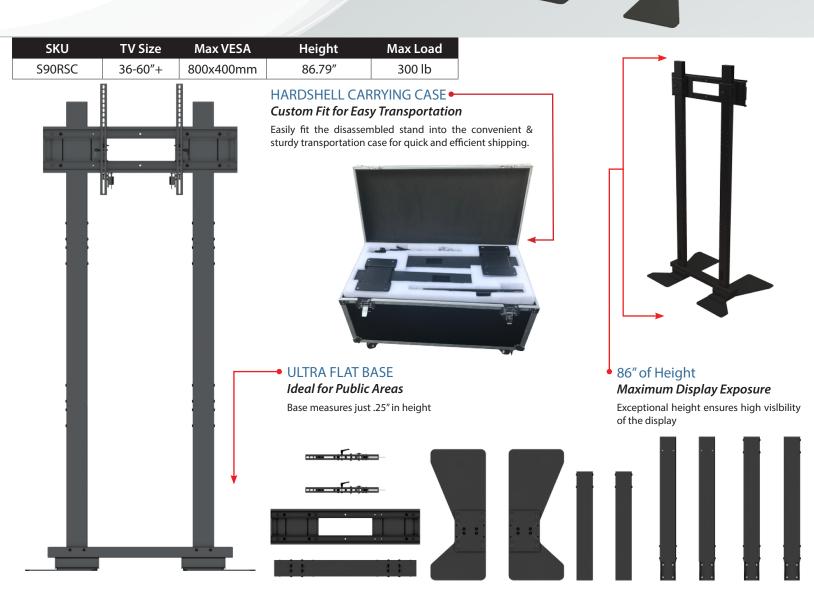

## **S90RSC** Collapsible Display Stand with Transport Case

for Displays from 36" to 60"+ in Landscape Orientation

## Heavy Duty Stand with Carrying Case

- Collapsible design for quick assembly & disassembly
- Ultra flat, heavy-duty base, ideal for high traffic areas
- 86" of height for maximum display exposure
- Optional shelving can be attached at any time
- Available with transportation case for convenient portability
- Through-column cable routing for an uncluttered look
- Available with stand only (S90RS)

## S90RSC Stand with Carrying Case Collapsible stand for displays between 36" to 60"+

## 1-866-MOUNT-TV www.crimsonav.com

| Attribute              | Value                                                                          |
|------------------------|--------------------------------------------------------------------------------|
| TV size range          | 36" - 60"+                                                                     |
| Orientation            | Landscape                                                                      |
| Weight capacity        | 300lb (136.07kg)                                                               |
| Max mounting pattern   | 800x400mm                                                                      |
| VESA mounting patterns | 300x300mm, 400x200mm, 400x300mm, 400x400mm,<br>600x200mm, 600x400mm, 800x400mm |
| Tilt                   | +15°/-5°                                                                       |
| Construction           | High-grade cold rolled steel                                                   |
| Case dimensions        | 41" x 24" x 20"                                                                |
| Color                  | Black                                                                          |
| Model numbers          | S90RS (no case), S90RSC (case included)                                        |
| Warranty               | Limited Lifetime                                                               |
| Product Weight         | 205 lb (98.98kg) with case included                                            |

Designed using 3 upright steel columns, the S90RSC is easily assembled and disassembled, and provides maximum display exposure with nearly 87" of height. Includes a convenient carrying stand, or stand only (S90RS). Constructed of high grade steel with epoxy powder coating with a lifetime limited warranty.