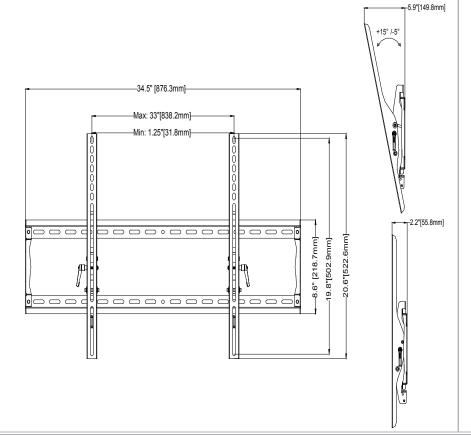

# Universal tilting mount with dual locks

For 37" to 90"+ displays

| Model | TV Sizes | Max Mounting<br>Pattern (WxH) | Load<br>Rating |
|-------|----------|-------------------------------|----------------|
| T63LL | 37"-90"  | 838x501mm                     | 200lb          |

## Tilt

Pre-tensioned smooth functioning tilt mechanism allows 15° forward and 5° back of adjustment without the need to continuously readjust a tension knob or screw.

# VESA Compatible Universal Design

Compatible with all VESA patterns to 600x400mm. Maximum universal mounting pattern 838x501mm.