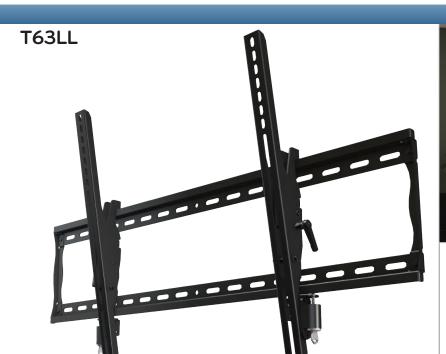

# Universal tilting mount with dual locks

For 37" to 90"+ displays

| Model | TV Sizes | Max Mounting<br>Pattern (WxH) | Load<br>Rating |
|-------|----------|-------------------------------|----------------|
| T63LL | 37"-90"  | 838x501mm                     | 200lb          |

# VESA Compatible Universal Design

Compatible with all VESA patterns to 600x400mm. Maximum universal mounting pattern 838x501mm.

### Construction

Fabricated from high-grade aluminum and cold rolled steel with durable epoxy powder coat finish. Includes a complete array of high-grade fasterners, in a pre-sorted hardware pack for easy selection.