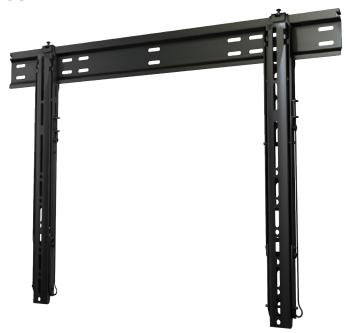

### **TU65**

| Model | TV Sizes | Max Mounting<br>Pattern (WxH) | Load<br>Rating |
|-------|----------|-------------------------------|----------------|
| TU65  | 37"-70"  | 820x601mm                     | 120lb          |

#### Ultra-Flat

Super slim design holds flat panel displays only 0.97" (25mm) from the wall.

## VESA Compatible Universal Design

Compatible with all VESA patterns to 800x600mm. Maximum universal mounting pattern 820x601mm.