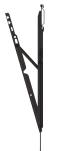

Up to 15° of tilt for perfect placement

Built-in kickstand feature allows easy access for wiring

## ■ Tilt

Smooth functioning tilt mechanism allows 15° of adjustment without the need to continuously readjust a tension knob or screw.