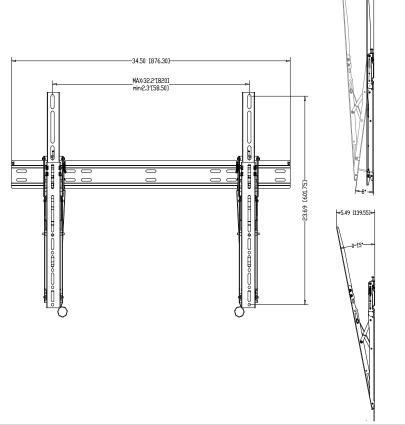

Up to 15° of tilt for perfect placement

Built-in kickstand feature allows easy access for wiring

## ■ Tilt

Smooth functioning tilt mechanism allows 15° of adjustment without the need to continuously readjust a tension knob or screw.

## VESA Compatible Universal Design

Compatible with all VESA patterns to 800x600mm. Maximum universal mounting pattern 820x601mm.