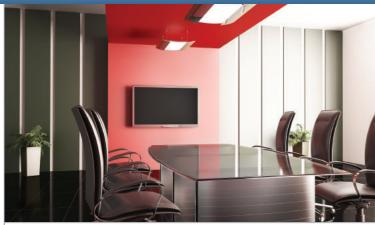

# **Ultra-Flat Tilting Mount**

For 37" to 70" displays

#### Ultra-Flat

Super slim design holds flat panel displays only 0.97" (25mm) from the wall.