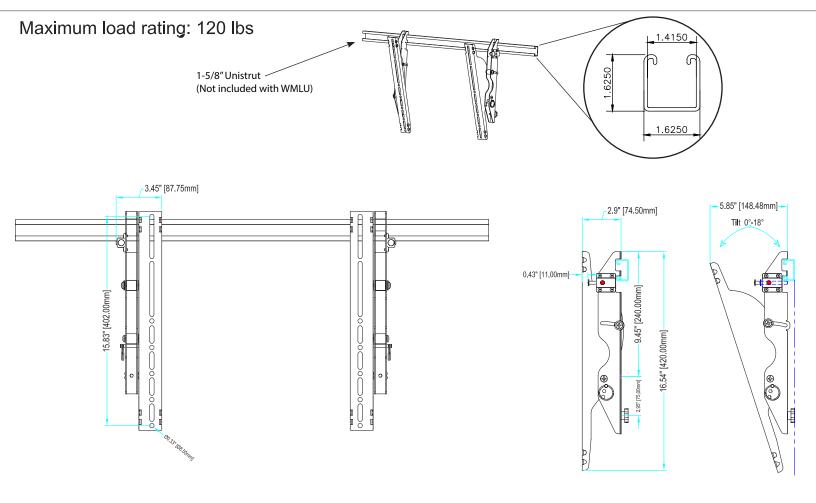

## WMLU Unistrut Menu Board System For Wall Mounted Unistrut Configurations

for 30" - 65" + displays

The WMLU menu board flat panel display brackets provide an elegant solution to wall mounted unistrut applications. These brackets mount directly to 1-5/8" unistrut channels, allowing for fast and simple display installation. Plumb adjustment is achieved without the use of tools, ideal for situations involving uneven walls. Quick release locks engage and release with a single push and ensure a secure installation. Up to 18° of tilt allows for a variety of screen positioning for the perfect viewing angle. Supporting displays weighing up to 120lbs with VESA patterns of up to 400mm high, these are an ideal solution whenever an installation to a unistrut mounting surface is required.

| Attribute                  | Value                               |
|----------------------------|-------------------------------------|
| TV size range              | 30"-65"+                            |
| Weight capacity            | 120lb (54kg) per display            |
| Max mounting pattern       | 401mm high                          |
| Orientation                | landscape or portrait               |
| Displays per configuration | unlimited                           |
| Tilt                       | +18°/-0°                            |
| Depth from wall            | 2.90" (74.50mm)                     |
| Depth Adjustment           | ±0.51"                              |
| Lateral adjustment         | varies with screen                  |
| Mounting surface           | 1 - 5/8" unistrut channel           |
| Construction               | high-grade cold rolled steel        |
| Product finish             | scratch resistant epoxy powder coat |
| Color                      | black                               |
| Model number               | WMLU                                |
| Warranty                   | 10 years                            |