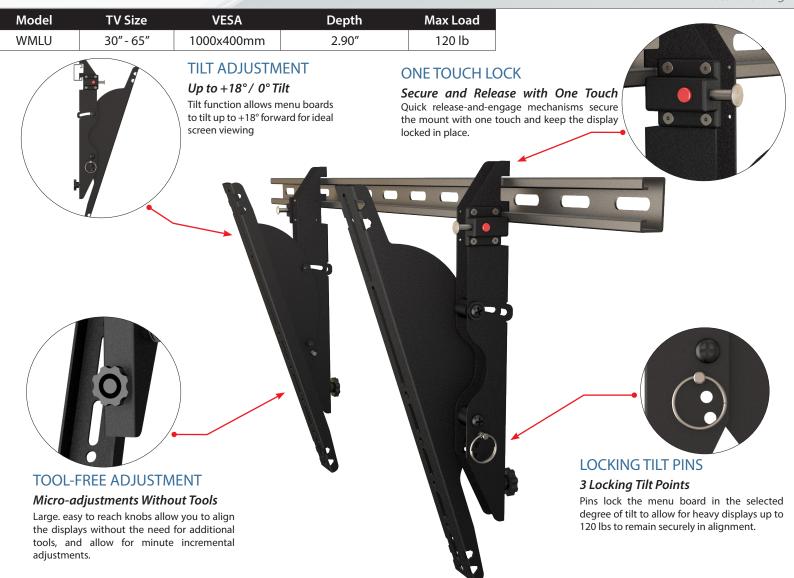

## WMLU Unistrut Menu Board System For Wall Mounted Unistrut Configurations

for 30" - 65" + displays

The WMLU menu board flat panel display brackets provide an elegant solution to wall mounted unistrut applications. These brackets mount directly to 1-5/8" unistrut channels, allowing for fast and simple display installation. Plumb adjustment is achieved without the use of tools, ideal for situations involving uneven walls. Quick release locks engage and release with a single push and ensure a secure installation. Up to 18° of tilt allows for a variety of screen positioning for the perfect viewing angle. Supporting displays weighing up to 120lbs with VESA patterns of up to 400mm high, these are an ideal solution whenever an installation to a unistrut mounting surface is required.

| Attribute                  | Value                               |
|----------------------------|-------------------------------------|
| TV size range              | 30"-65"+                            |
| Weight capacity            | 120lb (54kg) per display            |
| Max mounting pattern       | 401mm high                          |
| Orientation                | landscape or portrait               |
| Displays per configuration | unlimited                           |
| Tilt                       | +18°/-0°                            |
| Depth from wall            | 2.90" (74.50mm)                     |
| Depth Adjustment           | ±0.51"                              |
| Lateral adjustment         | varies with screen                  |
| Mounting surface           | 1 - 5/8" unistrut channel           |
| Construction               | high-grade cold rolled steel        |
| Product finish             | scratch resistant epoxy powder coat |
| Color                      | black                               |
| Model number               | WMLU                                |
| Warranty                   | 10 years                            |