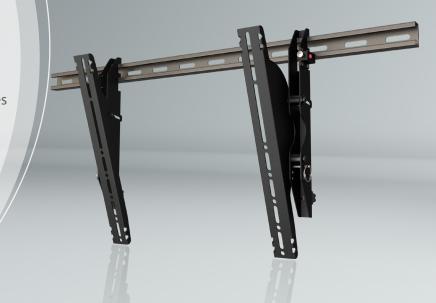

## WMLU Unistrut Menu Board System For Wall Mounted Unistrut Configurations

for 30" - 65" + displays

The WMLU menu board flat panel display brackets provide an elegant solution to wall mounted unistrut applications. These brackets mount directly to 1-5/8" unistrut channels, allowing for fast and simple display installation. Plumb adjustment is achieved without the use of tools, ideal for situations involving uneven walls. Quick release locks engage and release with a single push and ensure a secure installation. Up to 18° of tilt allows for a variety of screen positioning for the perfect viewing angle. Supporting displays weighing up to 120lbs with VESA patterns of up to 400mm high, these are an ideal solution whenever an installation to a unistrut mounting surface is required.