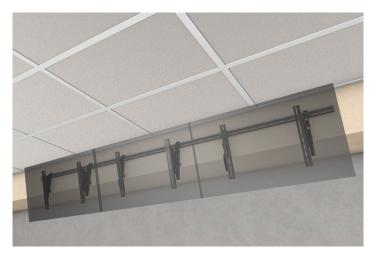

## WMLU Unistrut Menu Board System For Wall Mounted Unistrut Configurations

for 30" - 65" + displays

The WMLU menu board flat panel display brackets provide an elegant solution to wall mounted unistrut applications. These brackets mount directly to 1-5/8" unistrut channels, allowing for fast and simple display installation. Plumb adjustment is achieved without the use of tools, ideal for situations involving uneven walls. Quick release locks engage and release with a single push and ensure a secure installation. Up to 18° of tilt allows for a variety of screen positioning for the perfect viewing angle. Supporting displays weighing up to 120lbs with VESA patterns of up to 400mm high, these are an ideal solution whenever an installation to a unistrut mounting surface is required.