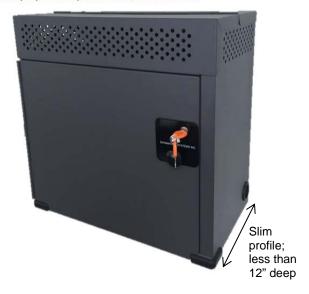

## Model # DS-CB-WM-15

- Secures and recharges up to 15 tablets and Chromebooks (up to a 14" screen)
- 15 UL-listed power outlets; single exit cord
- Datamation Systems' innovative QUICK→SET: power supply bricks plug directly into IEC adapted outlets (adapters included). This removes 45 feet of cabling, making the installation/integration of the cabinet quicker and neater than any conventional cabinet.
- Separate secure compartment for power and cords locks when the door is closed
- Excellent drop-down cable management
- Innovative slam-lock is as secure as a car door
- Overall dimensions: 21.7"W x 11.8"D x 21.4"H
- Divider slot dimensions: 1.2"W x 10.5"D x 15.5"H
- ABS fire-rated plastic dividers, removable and adjustable in ¼" increments
- Easy to install wall mounting plate included (customer provides screws, bolts or fasteners appropriate to wall conditions)
- Powder coated paint (charcoal)
- Meets all applicable safety standards
- FedEx or UPS shippable
- Weight: 50 lbs. (58 lbs. shipping weight)
- Proudly made in the USA