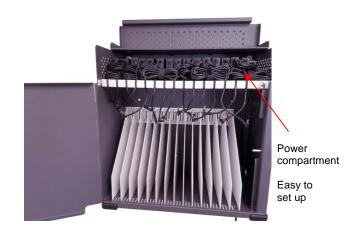

## Model # DS-CB-WM-15

- Secures and recharges up to 15 tablets and Chromebooks (up to a 14" screen)
- 15 UL-listed power outlets; single exit cord
- Datamation Systems' innovative QUICK→SET: power supply bricks plug directly into IEC adapted outlets (adapters included). This removes 45 feet of cabling, making the installation/integration of the cabinet quicker and neater than any conventional cabinet.
- Separate secure compartment for power and cords locks when the door is closed
- Excellent drop-down cable management
- Innovative slam-lock is as secure as a car door
- Overall dimensions: 21.7"W x 11.8"D x 21.4"H
- Divider slot dimensions: 1.2"W x 10.5"D x 15.5"H
- ABS fire-rated plastic dividers, removable and adjustable in ¼" increments
- Easy to install wall mounting plate included (customer provides screws, bolts or fasteners appropriate to wall conditions)
- Powder coated paint (charcoal)
- Meets all applicable safety standards
- FedEx or UPS shippable
- Weight: 50 lbs. (58 lbs. shipping weight)
- Proudly made in the USA