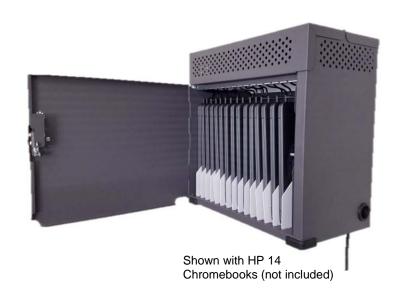

## Model # DS-CB-WM-15

- Secures and recharges up to 15 tablets and Chromebooks (up to a 14" screen)
- 15 UL-listed power outlets; single exit cord
- Datamation Systems' innovative QUICK→SET: power supply bricks plug directly into IEC adapted outlets (adapters included). This removes 45 feet of cabling, making the installation/integration of the cabinet quicker and neater than any conventional cabinet.
- Separate secure compartment for power and cords locks when the door is closed
- Excellent drop-down cable management
- Innovative slam-lock is as secure as a car door
- Overall dimensions: 21.7"W x 11.8"D x 21.4"H
- Divider slot dimensions: 1.2"W x 10.5"D x 15.5"H
- ABS fire-rated plastic dividers, removable and adjustable in ¼" increments
- Easy to install wall mounting plate included (customer provides screws, bolts or fasteners appropriate to wall conditions)
- Powder coated paint (charcoal)
- Meets all applicable safety standards
- FedEx or UPS shippable
- Weight: 50 lbs. (58 lbs. shipping weight)
- Proudly made in the USA