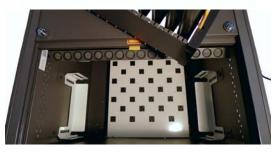

## Charging Security Cart for Chromebooks

## Model # DS-GR-CB-M32-C Item #11243

- Innovative Gather 'Round™ design allows teachers and students to access cart from both sides, increasing instructional time and improving classroom management
- Incredibly compact: secures, stores and charges 32 Chromebooks (Acer, Samsung, Dell, HP 11, HP 11ee, Lenovo 11e)
- Sixteen Chromebooks are stored in each tray, two trays per cart; trays have handles and are removable
- Proudly made in the USA°; ETL listed
- Easy set-up and simple cord management
- Two gliding doors with integrated push button locks
- Unique ID card feature lets you personalize the cart
- Molded cord rewinder bracket; ABS fire-rated plastic dividers, individually removable (without tools)
- 4" locking wheels (four swiveling; two locking)
- Pre-installed at the bottom of the cart is a 32 outlet UL-listed panel with block plug spacing
- Cabinet dimensions: 25.25"W x 26"D x 30.5"H (padded handle extends another 4.5"D x 4.5"H)
- Module dimensions: 1.125"W x 9"D x 12-14"H
- Weight: 120 lbs. (empty)