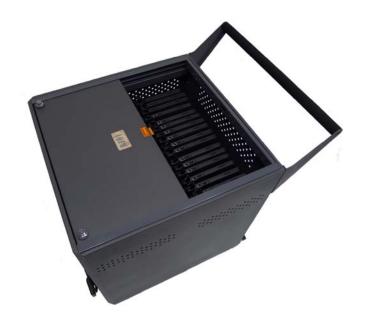

## Model # DS-GR-CB-M32-C Item #11243

- Innovative Gather 'Round™ design allows teachers and students to access cart from both sides, increasing instructional time and improving classroom management
- Incredibly compact: secures, stores and charges 32 Chromebooks (Acer, Samsung, Dell, HP 11, HP 11ee, Lenovo 11e)
- Sixteen Chromebooks are stored in each tray, two trays per cart; trays have handles and are removable
- Proudly made in the USA°; ETL listed
- Easy set-up and simple cord management
- Two gliding doors with integrated push button locks
- Unique ID card feature lets you personalize the cart
- Molded cord rewinder bracket; ABS fire-rated plastic dividers, individually removable (without tools)
- 4" locking wheels (four swiveling; two locking)
- Pre-installed at the bottom of the cart is a 32 outlet UL-listed panel with block plug spacing
- Cabinet dimensions: 25.25"W x 26"D x 30.5"H (padded handle extends another 4.5"D x 4.5"H)
- Module dimensions: 1.125"W x 9"D x 12-14"H
- Weight: 120 lbs. (empty)