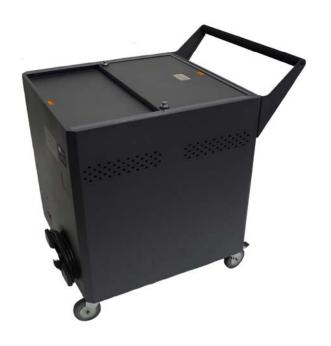

## Model # DS-GR-CB-M32-C Item #11243

- Innovative Gather 'Round™ design allows teachers and students to access cart from both sides, increasing instructional time and improving classroom management
- Incredibly compact: secures, stores and charges 32 Chromebooks (Acer, Samsung, Dell, HP 11, HP 11ee, Lenovo 11e)
- Sixteen Chromebooks are stored in each tray, two trays per cart; trays have handles and are removable
- Proudly made in the USA°; ETL listed
- Easy set-up and simple cord management
- Two gliding doors with integrated push button locks
- Unique ID card feature lets you personalize the cart
- Molded cord rewinder bracket; ABS fire-rated plastic dividers, individually removable (without tools)
- 4" locking wheels (four swiveling; two locking)
- Pre-installed at the bottom of the cart is a 32 outlet UL-listed panel with block plug spacing
- Cabinet dimensions: 25.25"W x 26"D x 30.5"H (padded handle extends another 4.5"D x 4.5"H)
- Module dimensions: 1.125"W x 9"D x 12-14"H
- Weight: 120 lbs. (empty)