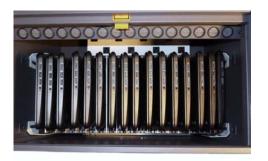

## Model # DS-GR-CB-M32-C Item #11243

- Innovative Gather 'Round™ design allows teachers and students to access cart from both sides, increasing instructional time and improving classroom management
- Incredibly compact: secures, stores and charges 32 Chromebooks (Acer, Samsung, Dell, HP 11, HP 11ee, Lenovo 11e)
- Sixteen Chromebooks are stored in each tray, two trays per cart; trays have handles and are removable
- Proudly made in the USA°; ETL listed
- Easy set-up and simple cord management
- Two gliding doors with integrated push button locks
- Unique ID card feature lets you personalize the cart
- Molded cord rewinder bracket; ABS fire-rated plastic dividers, individually removable (without tools)
- 4" locking wheels (four swiveling; two locking)
- Pre-installed at the bottom of the cart is a 32 outlet UL-listed panel with block plug spacing
- Cabinet dimensions: 25.25"W x 26"D x 30.5"H (padded handle extends another 4.5"D x 4.5"H)
- Module dimensions: 1.125"W x 9"D x 12-14"H
- Weight: 120 lbs. (empty)