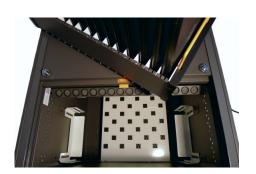

## Model #DS-GR-CB-S24-C Item #11155

- Innovative Gather 'Round™ design allows teachers and students to access cart from both sides, increasing instructional time and improving classroom management
- Incredibly compact: secures and charges 24 Chromebooks (Acer, Samsung, Dell, HP 11, HP 11ee, Lenovo 11e)
- Twelve Chromebooks are stored in each tray, two trays per cart; trays have handles and are removable
- Proudly made in the USA°; ETL listed
- Compact design takes up very little space and makes the cart easy to move
- Two gliding doors with integrated push button locks
- Unique ID card feature lets you personalize the cart
- Pre-installed at the bottom of the cart is a 24 outlet panel with block plug spacing
- Molded cord rewinder brackets; ABS fire rated plastic dividers, individually removable (without tools)
- 4" locking wheels (four swiveling; two locking)
- Cart dimensions: 35"W x 21"D x 34.75"H (includes handle)
- Module dimensions: 1.125"W x 9"D x 12-14"H (adjustable)
- Weight: 103 lbs. (empty)