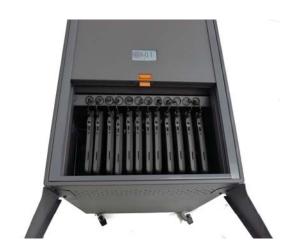

## Model #DS-GR-CB-S24-C Item #11155

- Innovative Gather 'Round™ design allows teachers and students to access cart from both sides, increasing instructional time and improving classroom management
- Incredibly compact: secures and charges 24 Chromebooks (Acer, Samsung, Dell, HP 11, HP 11ee, Lenovo 11e)
- Twelve Chromebooks are stored in each tray, two trays per cart; trays have handles and are removable
- Proudly made in the USA°; ETL listed
- Compact design takes up very little space and makes the cart easy to move
- Two gliding doors with integrated push button locks
- Unique ID card feature lets you personalize the cart
- Pre-installed at the bottom of the cart is a 24 outlet panel with block plug spacing
- Molded cord rewinder brackets; ABS fire rated plastic dividers, individually removable (without tools)
- 4" locking wheels (four swiveling; two locking)
- Cart dimensions: 35"W x 21"D x 34.75"H (includes handle)
- Module dimensions: 1.125"W x 9"D x 12-14"H (adjustable)
- Weight: 103 lbs. (empty)