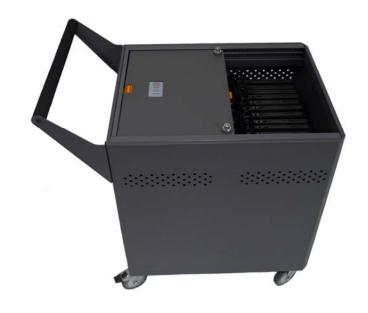

## Model #DS-GR-CB-S24-C Item #11155

- Innovative Gather 'Round™ design allows teachers and students to access cart from both sides, increasing instructional time and improving classroom management
- Incredibly compact: secures and charges 24 Chromebooks (Acer, Samsung, Dell, HP 11, HP 11ee, Lenovo 11e)
- Twelve Chromebooks are stored in each tray, two trays per cart; trays have handles and are removable
- Proudly made in the USA°; ETL listed
- Compact design takes up very little space and makes the cart easy to move
- Two gliding doors with integrated push button locks
- Unique ID card feature lets you personalize the cart
- Pre-installed at the bottom of the cart is a 24 outlet panel with block plug spacing
- Molded cord rewinder brackets; ABS fire rated plastic dividers, individually removable (without tools)
- 4" locking wheels (four swiveling; two locking)
- Cart dimensions: 35"W x 21"D x 34.75"H (includes handle)
- Module dimensions: 1.125"W x 9"D x 12-14"H (adjustable)
- Weight: 103 lbs. (empty)