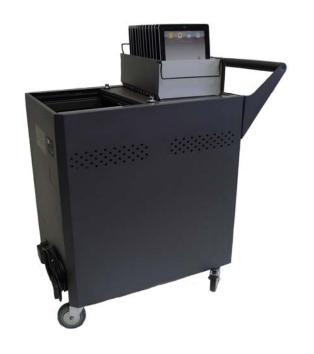

## Model #DS-GR-CB-S24-C Item #11155

- Innovative Gather 'Round™ design allows teachers and students to access cart from both sides, increasing instructional time and improving classroom management
- Incredibly compact: secures and charges 24 Chromebooks (Acer, Samsung, Dell, HP 11, HP 11ee, Lenovo 11e)
- Twelve Chromebooks are stored in each tray, two trays per cart; trays have handles and are removable
- Proudly made in the USA°; ETL listed
- Compact design takes up very little space and makes the cart easy to move
- Two gliding doors with integrated push button locks
- Unique ID card feature lets you personalize the cart
- Pre-installed at the bottom of the cart is a 24 outlet panel with block plug spacing
- Molded cord rewinder brackets; ABS fire rated plastic dividers, individually removable (without tools)
- 4" locking wheels (four swiveling; two locking)
- Cart dimensions: 35"W x 21"D x 34.75"H (includes handle)
- Module dimensions: 1.125"W x 9"D x 12-14"H (adjustable)
- Weight: 103 lbs. (empty)