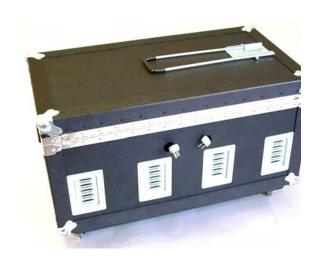

## **Dell SKU # A6877833**

- Safely houses up to ten laptop computers (virtually any model) with room for a wireless hub, etc.
- Rugged construction of case is "shipping grade"
- Two six outlet surge-protected outlet strips mounted in utility well, with six foot exit cords
- · Slotted and punched shelf for easy wire management
- Case can be secured with a cable or stored in a locked closet for extra security
- Generously vented with four louvered vent panels for recharging
- Two side handles make it easy for carrying up stair cases or into vans
- Top handle pops up for easy transport
- Lock plate with key lock provides security
- Compartments are padded and configurable
- Dimensions: 36 ½"W x 20 ½"D x 22"H
- Slot dimensions: 14" x 14" x 2"