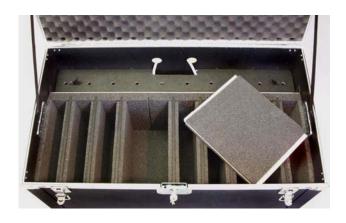

## **Dell SKU # A6877833**

- Safely houses up to ten laptop computers (virtually any model) with room for a wireless hub, etc.
- Rugged construction of case is "shipping grade"
- Two six outlet surge-protected outlet strips mounted in utility well, with six foot exit cords
- · Slotted and punched shelf for easy wire management
- Case can be secured with a cable or stored in a locked closet for extra security
- Generously vented with four louvered vent panels for recharging
- Two side handles make it easy for carrying up stair cases or into vans
- Top handle pops up for easy transport
- Lock plate with key lock provides security
- Compartments are padded and configurable
- Dimensions: 36 ½"W x 20 ½"D x 22"H
- Slot dimensions: 14" x 14" x 2"