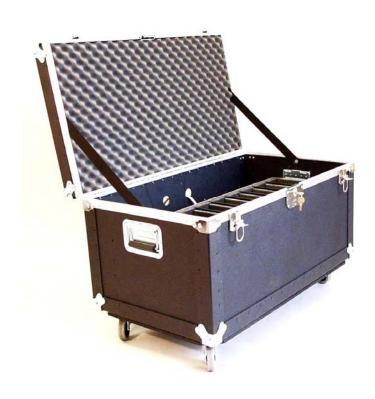

## **Dell SKU # A6877833**

- Safely houses up to ten laptop computers (virtually any model) with room for a wireless hub, etc.
- Rugged construction of case is "shipping grade"
- Two six outlet surge-protected outlet strips mounted in utility well, with six foot exit cords
- · Slotted and punched shelf for easy wire management
- Case can be secured with a cable or stored in a locked closet for extra security
- Generously vented with four louvered vent panels for recharging
- Two side handles make it easy for carrying up stair cases or into vans
- Top handle pops up for easy transport
- Lock plate with key lock provides security
- Compartments are padded and configurable
- Dimensions: 36 ½"W x 20 ½"D x 22"H
- Slot dimensions: 14" x 14" x 2"