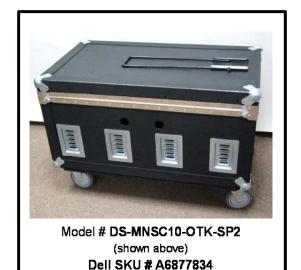

## **Dell SKU # A6877833**

- Safely houses up to ten laptop computers (virtually any model) with room for a wireless hub, etc.
- Rugged construction of case is "shipping grade"
- Two six outlet surge-protected outlet strips mounted in utility well, with six foot exit cords
- · Slotted and punched shelf for easy wire management
- Case can be secured with a cable or stored in a locked closet for extra security
- Generously vented with four louvered vent panels for recharging
- Two side handles make it easy for carrying up stair cases or into vans
- Top handle pops up for easy transport
- Lock plate with key lock provides security
- Compartments are padded and configurable
- Dimensions: 36 ½"W x 20 ½"D x 22"H
- Slot dimensions: 14" x 14" x 2"