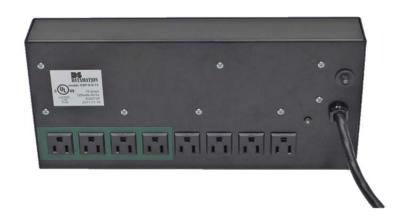

## **Power Controller for Carts**

Model # DS-DSP-8-5-15

**Dell SKU # A8604272** 

- A simple-to-use intelligent controller that monitors and distributes available power as necessary to multiple power strips inside a notebook or netbook cart, preventing the risk of overloading circuits in large carts
- Provides four outlets marked "always on" for peripherals that need constant power
- · Can be installed inside or outside any cart
- Equipped with overload and surge protection
- Provided with mounting hardware and two removable brackets
- Lighted circuit protection on/off switch
- Dimensions: 13.02"W x 6"D x 1.98"H
- Constructed of durable 20 gauge steel
- 15 foot heavy duty power cord
- Input voltage: 120 volts AC 60 Hz
- Load output voltage: 120 volts AC 60 Hz
- Load output wattage: 1725 watts
- Maximum output current: 15 amps
- Listed UL standard ITE 60950