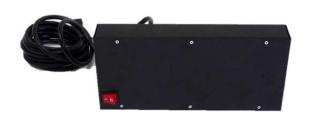

## **Power Controller for Carts**

Model # DS-DSP-8-5-15

**Dell SKU # A8604272** 

- A simple-to-use intelligent controller that monitors and distributes available power as necessary to multiple power strips inside a notebook or netbook cart, preventing the risk of overloading circuits in large carts
- Provides four outlets marked "always on" for peripherals that need constant power
- · Can be installed inside or outside any cart
- Equipped with overload and surge protection
- Provided with mounting hardware and two removable brackets
- Lighted circuit protection on/off switch
- Dimensions: 13.02"W x 6"D x 1.98"H
- Constructed of durable 20 gauge steel
- 15 foot heavy duty power cord
- Input voltage: 120 volts AC 60 Hz
- Load output voltage: 120 volts AC 60 Hz
- Load output wattage: 1725 watts
- Maximum output current: 15 amps
- Listed UL standard ITE 60950