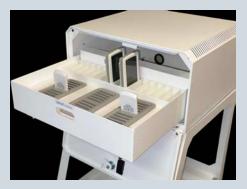

## **FEATURES:**

- **Beam Mobile Certified**
- Charge Beam Mobile batteries and secure phones
- 3 charger bays (30) batteries & stores 16 phones
- 4 charger bays (40) batteries & stores 16 phones
- Can be table-mounted or on mobile base
- Beam Mobile shields are designed with healthcare grade plastics and to meet an IP54 rating for dust and water resistance, Beam holds up against leading hospital-grade cleaners and disinfectants.
- Beam-Cabinet W: 20.25" L: 18.25" H: 10.50" Beam-Tray W: 18.75" L: 17" H: 6"

Total weight: 45.4 lbs.

MDM with Beam Mobile 4-Charger Bay

MDM Cabinet with Beam Mobile 3-Charger Bay

**Beam Mobile Chargers** 

125 Louis Street South Hackensack, NJ 07606 201-329-7200 https:// sales.datamationsystemsinc.com