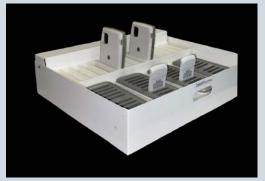

## **FEATURES:**

- **Beam Mobile Certified**
- Charge Beam Mobile batteries and secure phones
- 3 charger bays (30) batteries & stores 16 phones
- 4 charger bays (40) batteries & stores 16 phones
- Can be table-mounted or on mobile base
- Beam Mobile shields are designed with healthcare grade plastics and to meet an IP54 rating for dust and water resistance, Beam holds up against leading hospital-grade cleaners and disinfectants.
- Beam-Cabinet W: 20.25" L: 18.25" H: 10.50" Beam-Tray W: 18.75" L: 17" H: 6"

Total weight: 45.4 lbs.

MDM with Beam Mobile 4-Charger Bay

MDM Cabinet with Beam Mobile 3-Charger Bay

**Beam Mobile Chargers** 

125 Louis Street South Hackensack, NJ 07606 201-329-7200 https:// sales.datamationsystemsinc.com