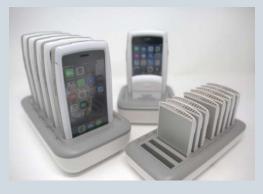

## **FEATURES:**

- **Beam Mobile Certified**
- Charge Beam Mobile batteries and secure phones
- 3 charger bays (30) batteries & stores 16 phones
- 4 charger bays (40) batteries & stores 16 phones
- Can be table-mounted or on mobile base
- Beam Mobile shields are designed with healthcare grade plastics and to meet an IP54 rating for dust and water resistance, Beam holds up against leading hospital-grade cleaners and disinfectants.
- Beam-Cabinet W: 20.25" L: 18.25" H: 10.50" Beam-Tray W: 18.75" L: 17" H: 6"

Total weight: 45.4 lbs.

MDM with Beam Mobile 4-Charger Bay

MDM Cabinet with Beam Mobile 3-Charger Bay

**Beam Mobile Chargers** 

125 Louis Street South Hackensack, NJ 07606 201-329-7200 https:// sales.datamationsystemsinc.com