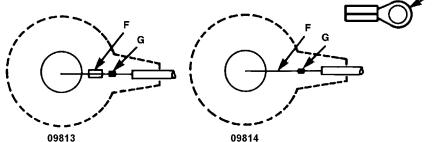

## Key:

- A. 10mm (0.395 in.) male threaded snap to attach to mat (alternate attachment to female socket snap not included with 09813 / 09814).
- B. Molded in black thermoplastic elastomer.
- C. Wire High flex strand copper, 20 gauge, with PVC insulation. OD = 0.107"
   09813 Wire insulation Color: Black
   09814 Wire insulation Color: Green with yellow stripe
- D. Ring terminal, 0.200" ID, (#10).
- E. Extra ring terminal provided for customizing length.
- F. Item <u>09813</u> has a one megohm resistor between the snap and wire. Item <u>09814</u> has no resistor between the snap and wire.
- G. Brass crimp secures conductors and provides strain relief.
- H. Desco logo molded onto cap on top of shroud.
- I. Date coded to show month and year of manufacture. Arrow points to month of manufacture (12:00 = December), numerals indicate the year (10=2010).
- J. 6-32 x 1/4" flat head screw and washer allow mat ground cord to be bolted to most mats by shorter or alternate longer screw (x 3/8" long) depending on mat thickness.