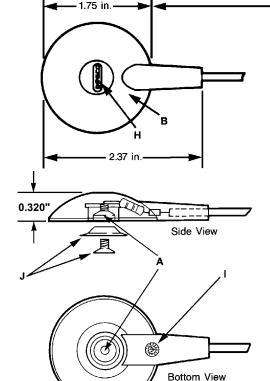

## Key:

- A. 10mm (0.395 in.) male threaded snap to attach to mat (alternate attachment to female socket snap not included with 09813 / 09814).
- B. Molded in black thermoplastic elastomer.
- C. Wire High flex strand copper, 20 gauge, with PVC insulation. OD = 0.107"
   09813 Wire insulation Color: Black
   09814 Wire insulation Color: Green with yellow stripe
- D. Ring terminal, 0.200" ID, (#10).
- E. Extra ring terminal provided for customizing length.
- F. Item <u>09813</u> has a one megohm resistor between the snap and wire. Item <u>09814</u> has no resistor between the snap and wire.
- G. Brass crimp secures conductors and provides strain relief.
- H. Desco logo molded onto cap on top of shroud.
- I. Date coded to show month and year of manufacture. Arrow points to month of manufacture (12:00 = December), numerals indicate the year (10=2010).
- J. 6-32 x 1/4" flat head screw and washer allow mat ground cord to be bolted to most mats by shorter or alternate longer screw (x 3/8" long) depending on mat thickness.

Screw allows ground cord to be botted to mat to keep cord from disconnecting.

NOTE: Use a punch or Philips screw driver to create a hole in the mat.

| Item         | Wire Insulation Color | Resistance     |
|--------------|-----------------------|----------------|
| <u>09813</u> | Black                 | 1 megohm (±5%) |
| 09814        | Green / Yellow        | No Resistor    |
| 14234*       | Black                 | 1 megohm (±5%) |