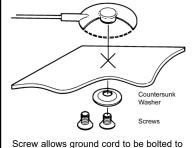

## Key:

- A. 10mm (0.395 in.) male threaded snap to attach to mat (alternate attachment to female socket snap not included with 09813 / 09814).
- B. Molded in black thermoplastic elastomer.
- C. Wire High flex strand copper, 20 gauge, with PVC insulation. OD = 0.107"
   09813 Wire insulation Color: Black
   09814 Wire insulation Color: Green with yellow stripe
- D. Ring terminal, 0.200" ID, (#10).
- E. Extra ring terminal provided for customizing length.
- F. Item <u>09813</u> has a one megohm resistor between the snap and wire. Item <u>09814</u> has no resistor between the snap and wire.
- G. Brass crimp secures conductors and provides strain relief.
- H. Desco logo molded onto cap on top of shroud.
- I. Date coded to show month and year of manufacture. Arrow points to month of manufacture (12:00 = December), numerals indicate the year (10=2010).
- J. 6-32 x 1/4" flat head screw and washer allow mat ground cord to be bolted to most mats by shorter or alternate longer screw (x 3/8" long) depending on mat thickness.

Screw allows ground cord to be botted to mat to keep cord from disconnecting.

NOTE: Use a punch or Philips screw driver to create a hole in the mat.

| Item         | Wire Insulation Color | Resistance     |
|--------------|-----------------------|----------------|
| <u>09813</u> | Black                 | 1 megohm (±5%) |
| 09814        | Green / Yellow        | No Resistor    |
| 14234*       | Black                 | 1 megohm (±5%) |