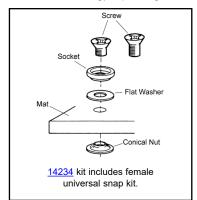

Screw allows ground cord to be botted to mat to keep cord from disconnecting.

NOTE: Use a punch or Philips screw driver to create a hole in the mat.

| Item         | Wire Insulation Color | Resistance     |
|--------------|-----------------------|----------------|
| <u>09813</u> | Black                 | 1 megohm (±5%) |
| 09814        | Green / Yellow        | No Resistor    |
| 14234*       | Black                 | 1 megohm (±5%) |

\*Includes 09813 and  $6-32 \times 1/4$ " flat head screw,  $6-32 \times 3/8$ " long flat head screw, and female socket snap.

Unless otherwise specified tolerance ± 10%

Specifications and procedures subject to change without notice.