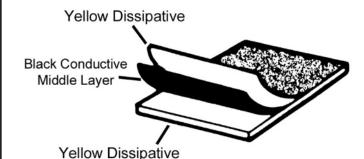

- Trim to Fit Dissipative 18" Square Wash Basket Liner Fits baskets up to 18" square used for in PCB washing applications. Trim to fit smaller sizes.
- Point to Point Resistance (Rtt) 1 x 10<sup>6</sup> < 1 x 10<sup>9</sup> ohms Meets ANSI/ESD S20.20 worksurface required limit and recommendation of ANSI/ ESD S4.1 for contact with ESD susceptible items.
- **High Strength Nitrile Rubber Compound** Withstands abrasion, stretching, and tearing and may be used with soldering flux and other chemicals.
- Dimensions: 0.072" x 18" x 18"
- Made in the United States of America
  This item is made and stocked in Canton, MA