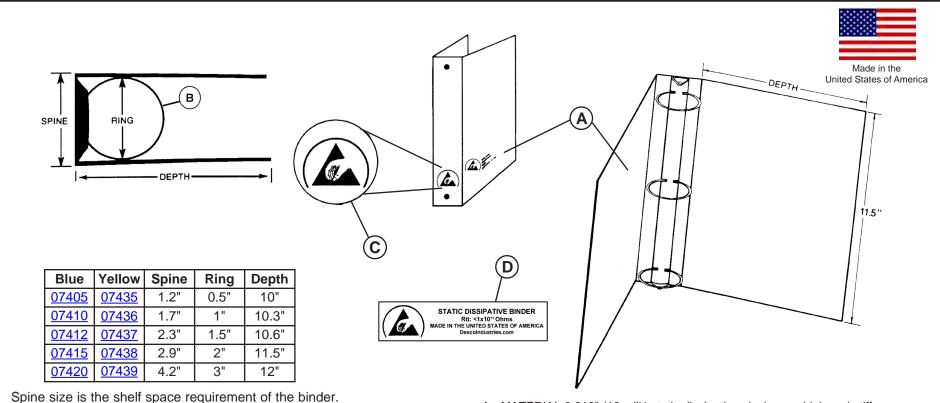

Spine size is the shelf space requirement of the binder. Depth is the shelf depth requirement of the binder.

"It should be understood that any object, item, material or person could be a source

of static electricity in the work environment. Removal of unnecessary nonconductors,

- A. MATERIAL 0.016" (16 mil)\* static dissipative vinyl over chipboard stiffener. Heat sealed on all edges. Surface Resistance = 1 x 10<sup>8</sup> to < 1 x 10<sup>11</sup> ohms per ANSI/ESD STM11.11. Static Decay = <0.30 seconds</p>
- B. Ring constructed of nickel plated steel. Ring size is the inside diameter of the ring and indicates the capacity of the binder to hold material.
- C. On the lower spine is hot stamped the ESD protective symbol.
- D. On the lower left front is hot stamped the ESD protective symbol and "STATIC DISSIPATIVE BINDER Rtt: <1x10<sup>11</sup> Ohms MADE IN THE UNITED STATES OF AMERICA Descolndustries.com"