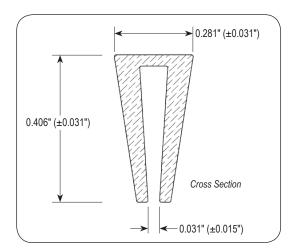

## Specifications

| Material:              | Black, Conductive Low Density Polyethylene |
|------------------------|--------------------------------------------|
| Resistance:            | < 1 X 10 <sup>6</sup> ohms                 |
| Corrosivity:           | Non-corrosive, per FTMS 101C, Method 3005  |
| Temperature Stability: | 32°F to 250°F (0°C to 121°C)               |

| ltem  | Size   | Quantity |
|-------|--------|----------|
| 14361 | 1.5"   | 50/Pack  |
| 14362 | 3.0"   | 50/Pack  |
| 14363 | 4.0"   | 50/Pack  |
| 14364 | 12"    | 20/Pack  |
| 14365 | 1,000' | Roll     |