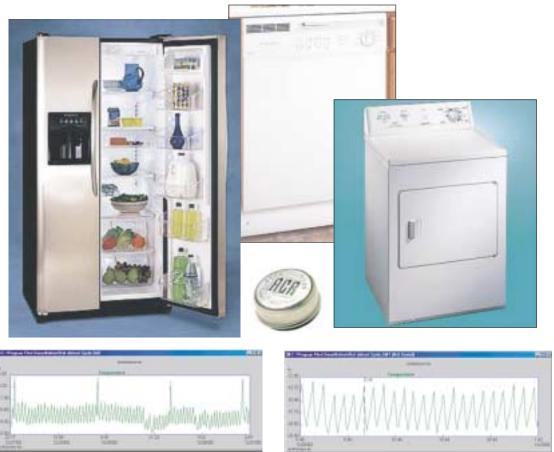

## **Verify Appliance Malfunction**

**By Monitoring Temperature** 

**Refrigeration Defrost Cycles** 

**Compressor Run Time** 

The appliance repair and maintenance industry use ACR SmartButtonsto monitor a variety of temperature related parameters that indicatelevels of equipment performance and malfunction. Problems related to defrost cycle, compressor run-time, thermostatand timing mechanisms can all be monitored and pinpointed by using thelow-cost ACR SmartButton data logger to monitor temperatures.