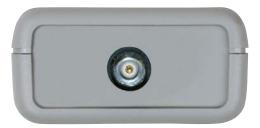

## **INPUT CONNECTIONS**

Simple Logger® II L101 Isolated BNC connector accepts current probes with male BNC plugs.

Simple Logger® II L261
Recessed safety 4mm banana jacks

Simple Logger® II L642

Dual miniature thermocouple connectors