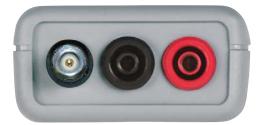

Simple Logger® II L111
Recessed 4mm banana jacks & fused input

Simple Logger® II L562
Isolated BNC for current probe.
Recessed 4mm banana jacks for voltage accepts current probes with male BNC plugs.

Type A to 5-pin mini-B USB 2M Cat., #2126.49