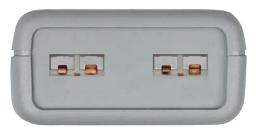

Simple Logger® II L102
Dual isolated BNC connectors accepts
current probes with male BNC plugs.

Simple Logger® II L322 & L432 4-pin removable terminal strip

All Simple Logger® II Models Mini USB 5-pin connector