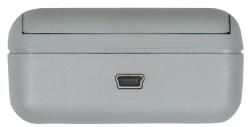

Simple Logger® II L102
Dual isolated BNC connectors accepts
current probes with male BNC plugs.

Simple Logger® II L322 & L432 4-pin removable terminal strip

All Simple Logger® II Models Mini USB 5-pin connector

Simple Logger® II L111
Recessed 4mm banana jacks & fused input

Simple Logger® II L562
Isolated BNC for current probe.
Recessed 4mm banana jacks for voltage accepts current probes with male BNC plugs.

Type A to 5-pin mini-B USB 2M Cat., #2126.49