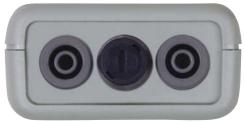

## **INPUT CONNECTIONS**

Simple Logger® II L101 Isolated BNC connector accepts current probes with male BNC plugs.

Simple Logger® II L261
Recessed safety 4mm banana jacks

Simple Logger® II L642

Dual miniature thermocouple connectors