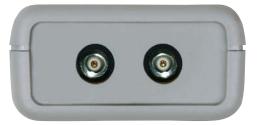

Simple Logger® II L102
Dual isolated BNC connectors accepts
current probes with male BNC plugs.

Simple Logger® II L322 & L432 4-pin removable terminal strip

All Simple Logger® II Models Mini USB 5-pin connector