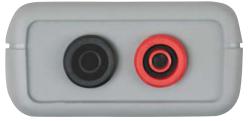

## **INPUT CONNECTIONS**

Simple Logger® II L101 Isolated BNC connector accepts current probes with male BNC plugs.

Simple Logger® II L261
Recessed safety 4mm banana jacks

Simple Logger® II L642

Dual miniature thermocouple connectors

Simple Logger® II L111
Recessed 4mm banana jacks & fused input

Simple Logger® II L562
Isolated BNC for current probe.
Recessed 4mm banana jacks for voltage accepts current probes with male BNC plugs.

Type A to 5-pin mini-B USB 2M Cat., #2126.49