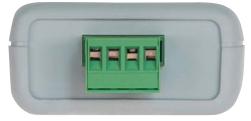

Simple Logger® II L102
Dual isolated BNC connectors accepts
current probes with male BNC plugs.

Simple Logger® II L322 & L432 4-pin removable terminal strip

All Simple Logger® II Models Mini USB 5-pin connector