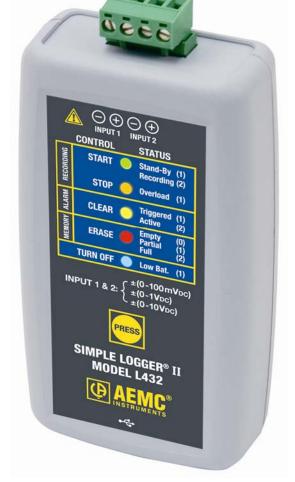

### Model L432 DC Voltage Data Logger

The Simple Logger® II Model L432 DC dual channel data logger is a cost effective, advanced designed data logger incorporating features and functions not found in data loggers costing 2 to 3 times its price. It has two independent input channels. The choice of data storage modes and storage rates allows the operator to effortlessly configure the logger to optimize memory usage to the application at hand. Extended Recording Mode (XRM™) and delayed start time are just two of the many application friendly features.

An internal memory allows storing over 240,000 measurements, more than enough for most data collection needs. Battery operation and compact size allows for installation in tight locations without the need for external power. A series of front panel LEDs provides a quick status of the logger's state and memory usage.

The Simple Logger® II Model L432 records DC voltage at user selectable rates from 8 per second to 1 per day. Voltages can be measured up to 10V with 0.01V resolution in user selectable ranges of 0-100mV, 0-1V and 0-10Vpc.