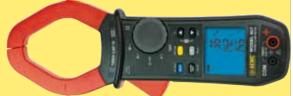

- RECEIVE a \$25 to \$50
- REBATE

with a purchase of a

NEW 1000V CAT IV

400 & 600 Series Clamp-On Meter!

- Measures up to 1000V<sub>AC</sub>, 1400V<sub>DC</sub> peak AC and AC+DC measurements
- ► Measures up to 2000Aac and 3000Abc (600 series)
- Measures single- and three-phase power (Real, Reactive and Apparent) up to 3MW with resolution to 1W (model dependent)
- Measures frequency to 20kHz with 0.1Hz resolution (model dependent)
- Auto selects AC or DC measurement
- True InRush® current measurement with 1mS peak capture (startup or running)
- Measures harmonics up to the 25th (individual or THD)
- Phase rotation indication
- ► Records up to 1000 measurements
- UL 94 flame retardant self-extinguishing
- IP54 Rated
- Leads are constructed with a flexible silicone material