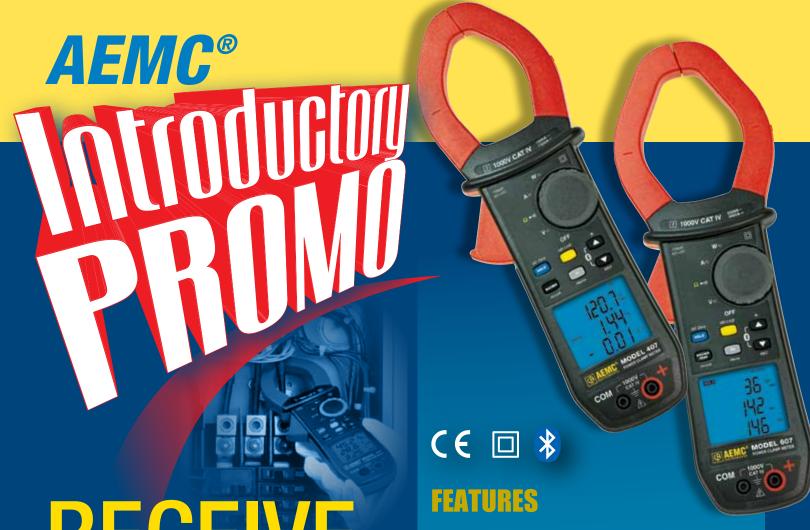

- RECEIVE a \$25 to \$50
- REBATE

with a purchase of a

NEW 1000V CAT IV

400 & 600 Series Clamp-On Meter!

- Measures up to 1000V<sub>AC</sub>, 1400V<sub>DC</sub> peak AC and AC+DC measurements
- ► Measures up to 2000Aac and 3000Abc (600 series)
- Measures single- and three-phase power (Real, Reactive and Apparent) up to 3MW with resolution to 1W (model dependent)
- Measures frequency to 20kHz with 0.1Hz resolution (model dependent)
- Auto selects AC or DC measurement
- True InRush® current measurement with 1mS peak capture (startup or running)
- Measures harmonics up to the 25th (individual or THD)
- Phase rotation indication
- ► Records up to 1000 measurements
- UL 94 flame retardant self-extinguishing
- IP54 Rated
- Leads are constructed with a flexible silicone material