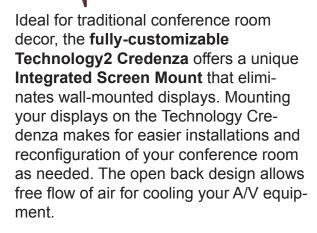

# Technology2 Credenza

Technology Conference Series

## The most **FEATURES** on the market:

- Supports dual displays up to 55" or a single display up to 70"
- Integrated universal screen mount system
- Includes sliding, rotating 12RU rack from Lowell™
- Integrated adjustable v/c camera platform
- 6 Port rack-mounted APC® power strip/ surge protector
- Fully customizable interior
- Available in cherry, mahogany and blonde veneer or available as a steel frame skeleton with accompanying CAD drawings for customers to match existing millwork
- Open back design for ventilation