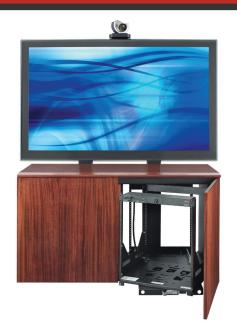

# Technology2 Credenza

Technology Conference Series

## The most **FEATURES** on the market:

- Supports dual displays up to 55" or a single display up to 70"
- Integrated universal screen mount system
- Includes sliding, rotating 12RU rack from Lowell™
- Integrated adjustable v/c camera platform
- 6 Port rack-mounted APC® power strip/ surge protector
- Fully customizable interior
- Available in cherry, mahogany and blonde veneer or available as a steel frame skeleton with accompanying CAD drawings for customers to match existing millwork
- Open back design for ventilation