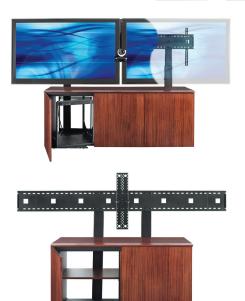

# Technology2 Credenza

Technology Conference Series

## The most **FEATURES** on the market:

- Supports dual displays up to 55" or a single display up to 70"
- Integrated universal screen mount system
- Includes sliding, rotating 12RU rack from Lowell™
- Integrated adjustable v/c camera platform
- 6 Port rack-mounted APC® power strip/ surge protector
- Fully customizable interior
- Available in cherry, mahogany and blonde veneer or available as a steel frame skeleton with accompanying CAD drawings for customers to match existing millwork
- Open back design for ventilation