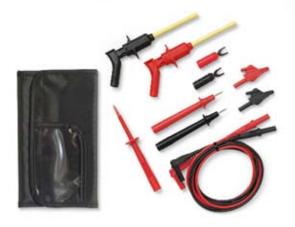

# DL248D Deluxe Test Lead Kit

**Deluxe Test Lead Kit** 

- Silicone lead wires, 48" long, red and black
- Standard probe tips, red and black
- Alligator clips, red and black
- Spade lugs, red and black
- Spring loaded crimp tips, red and black
- Red tip length extender
- Carry case with pockets and velcro closure
- EN61010-2-031 CE Safety Approved