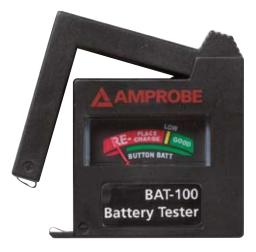

# **BAT-100** Battery Tester

Check the batteries! Battery failure is often the common cause for the sensor or instrument failure. Simple to use, portable universal battery tester for the standard and rechargeable batteries.

- Easy-to-read color-coded display with "Good", "Low" and "Replace/Recharge" indicators
- Works with standard and rechargeable Batteries
- Compatible with:
  - ∎ 9V
  - AA
  - AAA
  - C
  - ∎ D
  - 1.5V Button Type

### **BAT-100 Battery Tester**