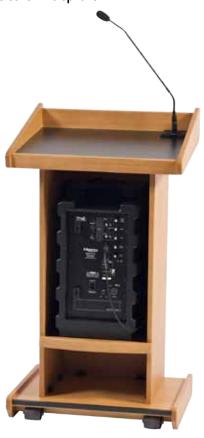

# Admiral Lectern System

#### **Features**

Designed to Safely Hold Anchor Liberty Sound System

Gooseneck Electret Microphone to Pick Up Even the Most Soft-spoken Presenters

Connects to Existing P.A. Systems Via XLR Microphone Connector

Shock-Absorbing Microphone Mount Lets You Boost Volume Without Adding Feedback/ Vibration Noise

Microphone Mounted on Detachable 24" Gooseneck

Tilt-N-Roll Casters with Safety Strap for Easy Transport

Lectern Ships Flat in One Box (Sound System Ships Separately)

### **ADMIRAL MODELS**

FL-7500 Portable lectern with front speaker grill, microphone & shockmount (includes LM-618 gooseneck microphone)

LK-LIB Portable lectern with front speaker grill, microphone, shockmount & Liberty sound system