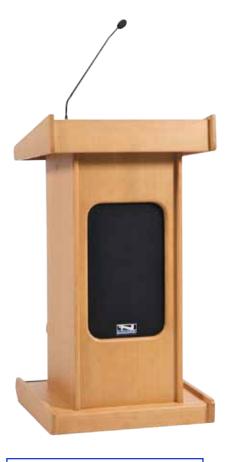

# **Technical Specifications**

The Admiral lectern is an impressive companion for Liberty Platinum or Explorer PRO portable sound systems. The sound system fits securely into the rich oak cabinet space. Simply plug the microphone connection cable into the back of the sound system, and you have turned a portable sound system into a formal, powered lectern with a 24" gooseneck electret microphone.

Easy Assembly with Phillips Screwdriver (Not Included)

Microphone Cable with XLR Connector Routed to Center Console for Easy Access