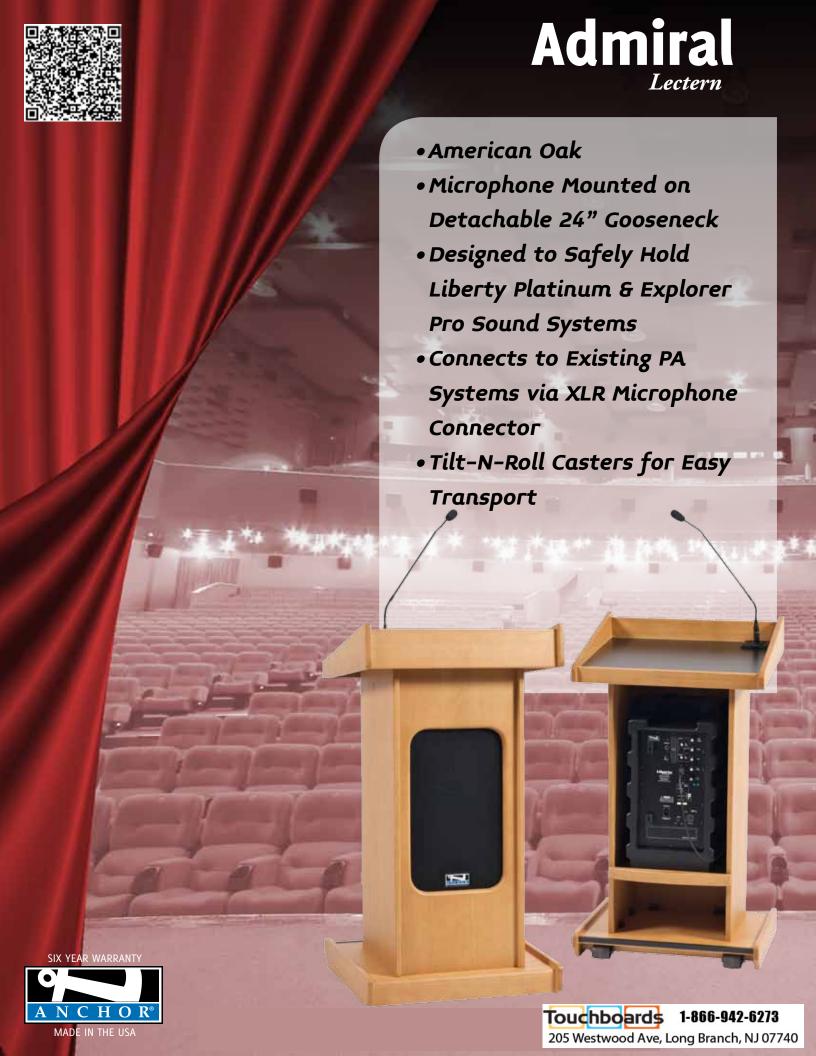

# Admiral Lectern System

#### **Features**

Designed to Safely Hold Anchor Liberty Sound System

Gooseneck Electret Microphone to Pick Up Even the Most Soft-spoken Presenters

Connects to Existing P.A. Systems Via XLR Microphone Connector

Shock-Absorbing Microphone Mount Lets You Boost Volume Without Adding Feedback/ Vibration Noise

Microphone Mounted on Detachable 24" Gooseneck

Tilt-N-Roll Casters with Safety Strap for Easy Transport

Lectern Ships Flat in One Box (Sound System Ships Separately)

### **ADMIRAL MODELS**

FL-7500 Portable lectern with front speaker grill, microphone & shockmount (includes LM-618 gooseneck microphone)

LK-LIB Portable lectern with front speaker grill, microphone, shockmount & Liberty sound system