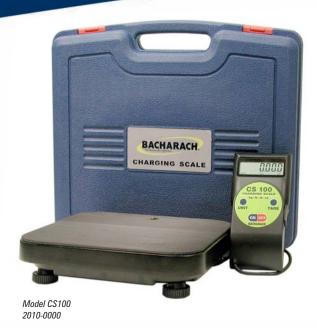

## Charging Scale

## **Features**

- 330 lbs. or 150 kg. capacity weighs in ounces and pounds
- Handles a wide range of both commercial and residential recovery cylinders up to 330 lbs (150 kg)
- · Adjustable leveling feet with built-in level indicator
- · Tethered display with flip-up stand

| SPECIFICATIONS      |                                       |
|---------------------|---------------------------------------|
| Converts readout in | Lbs. / Lbs Oz. / Kg                   |
| Capacity            | 110 lbs. / 50 Kg or 330 lbs. / 150 Kg |
| Scale Dimensions    | 11"L x 11"W x 2"H                     |
| Power Supply        | 9-volt battery (included)             |