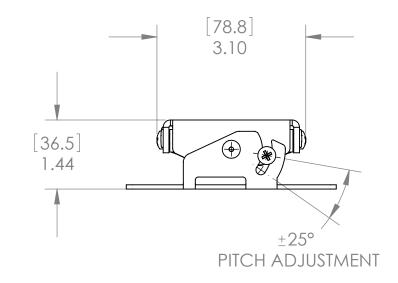

[5.6] Ø.22

[111.1]
4.38

THREADS ONTO 1-1/2' NPT

[73]
Ø2.88
BOLT CIRCLE

Phone: 866-94 BOARDS (26273) / (732)-222-1511
Fax: (732)-222-7088 | E-mail: sales@touchboards.com

NOTE: CUSTOM INTERAFCE BRACKET NOT SHOWN. THE CUSTOM INTERFACE BRACKET NEEDED FOR YOUR PROJECTOR WILL ADD DEPTH TO INSTALLATION AND MAY AFFECT LOCATION OF DISPLAY ON THE MOUNT.