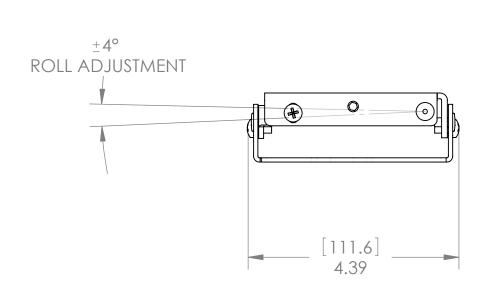

[5.6] Ø.22

[111.1]
4.38

THREADS ONTO 1-1/2' NPT

[73]
Ø2.88
BOLT CIRCLE

Phone: 866-94 BOARDS (26273) / (732)-222-1511
Fax: (732)-222-7088 | E-mail: sales@touchboards.com

NOTE: CUSTOM INTERAFCE BRACKET NOT SHOWN. THE CUSTOM INTERFACE BRACKET NEEDED FOR YOUR PROJECTOR WILL ADD DEPTH TO INSTALLATION AND MAY AFFECT LOCATION OF DISPLAY ON THE MOUNT.