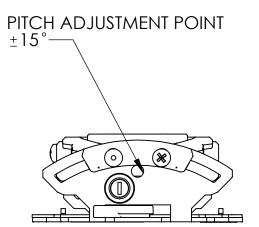

205 Westwood Ave, Long Branch, NJ 07740 Phone: 866-94 BOARDS (26273) / (732)-222-1511 Pax: (732)-222-7088 | E-mail: sales@touchboards.com

YAW ADJUSTMENT POINT ±10°-

NOTE: CUSTOM INTERAFCE BRACKET NOT SHOWN. THE CUSTOM INTERFACE BRACKET NEEDED FOR YOUR PROJECTOR WILL ADD DEPTH TO INSTALLATION AND MAY AFFECT LOCATION OF DISPLAY ON THE MOUNT.

SEE SSM-XXX DRAWING ALSO.

CHIEF MANUFACTURING INC. **MOUNT ORDER NUMBER IS RSM-XXX** PHONE: 1-800-582-6480

THE INFORMATION AND DESIGNS CONTAINED IN THIS DRAWING ARE CONFIDENTIAL AND THE PROPRIETARY PROPERTY OF CHIEF MFG., INC. NEITHER THIS DESIGN NOR ANY INFORMATION **CONTAINED IN THIS DRAWING MAY BE** REPRODUCED OR DISCLOSED TO OTHERS WITHOUT THE EXPRESS WRITTEN CONSENT OF CHIEF MFG., INC.

CUSTOMER PRINT ASSEMBLY, RSM PROJECTOR MOUNT RSM-XXX

RSM-XXX

CHIEF