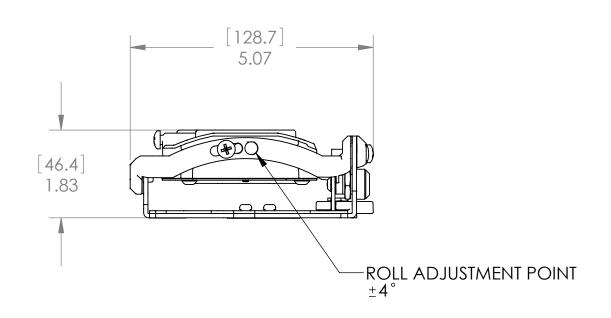

205 Westwood Ave, Long Branch, NJ 07740 Phone: 866-94 BOARDS (26273) / (732)-222-1511 Pax: (732)-222-7088 | E-mail: sales@touchboards.com

YAW ADJUSTMENT POINT ±10°-

NOTE: CUSTOM INTERAFCE BRACKET NOT SHOWN. THE CUSTOM INTERFACE BRACKET NEEDED FOR YOUR PROJECTOR WILL ADD DEPTH TO INSTALLATION AND MAY AFFECT LOCATION OF DISPLAY ON THE MOUNT.

SEE SSM-XXX DRAWING ALSO.

CHIEF MANUFACTURING INC. **MOUNT ORDER NUMBER IS RSM-XXX** PHONE: 1-800-582-6480

THE INFORMATION AND DESIGNS CONTAINED IN THIS DRAWING ARE CONFIDENTIAL AND THE PROPRIETARY PROPERTY OF CHIEF MFG., INC. NEITHER THIS DESIGN NOR ANY INFORMATION **CONTAINED IN THIS DRAWING MAY BE** REPRODUCED OR DISCLOSED TO OTHERS WITHOUT THE EXPRESS WRITTEN CONSENT OF CHIEF MFG., INC.

CUSTOMER PRINT ASSEMBLY, RSM PROJECTOR MOUNT RSM-XXX

RSM-XXX

CHIEF