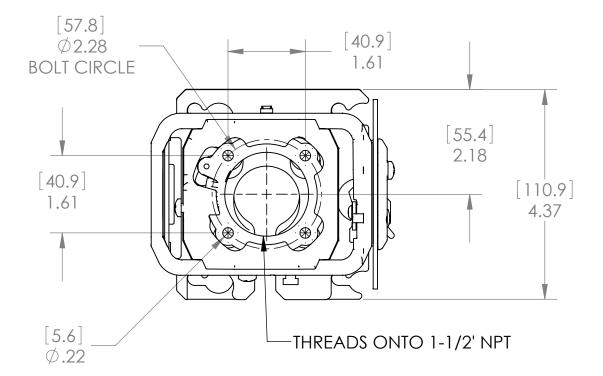

205 Westwood Ave, Long Branch, NJ 07740 Phone: 866-94 BOARDS (26273) / (732)-222-1511 Pax: (732)-222-7088 | E-mail: sales@touchboards.com

YAW ADJUSTMENT POINT ±10°-

NOTE: CUSTOM INTERAFCE BRACKET NOT SHOWN. THE CUSTOM INTERFACE BRACKET NEEDED FOR YOUR PROJECTOR WILL ADD DEPTH TO INSTALLATION AND MAY AFFECT LOCATION OF DISPLAY ON THE MOUNT.

SEE SSM-XXX DRAWING ALSO.

CHIEF MANUFACTURING INC. **MOUNT ORDER NUMBER IS RSM-XXX** PHONE: 1-800-582-6480

THE INFORMATION AND DESIGNS CONTAINED IN THIS DRAWING ARE CONFIDENTIAL AND THE PROPRIETARY PROPERTY OF CHIEF MFG., INC. NEITHER THIS DESIGN NOR ANY INFORMATION **CONTAINED IN THIS DRAWING MAY BE** REPRODUCED OR DISCLOSED TO OTHERS WITHOUT THE EXPRESS WRITTEN CONSENT OF CHIEF MFG., INC.

CUSTOMER PRINT ASSEMBLY, RSM PROJECTOR MOUNT RSM-XXX

RSM-XXX

CHIEF