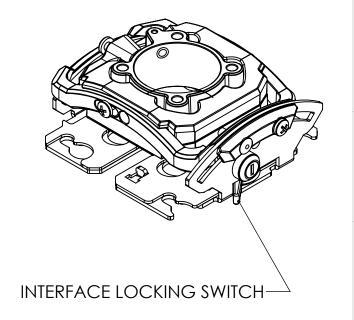

205 Westwood Ave, Long Branch, NJ 07740 Phone: 866-94 BOARDS (26273) / (732)-222-1511 Pax: (732)-222-7088 | E-mail: sales@touchboards.com

YAW ADJUSTMENT POINT ±10°-

NOTE: CUSTOM INTERAFCE BRACKET NOT SHOWN. THE CUSTOM INTERFACE BRACKET NEEDED FOR YOUR PROJECTOR WILL ADD DEPTH TO INSTALLATION AND MAY AFFECT LOCATION OF DISPLAY ON THE MOUNT.

SEE SSM-XXX DRAWING ALSO.

CHIEF MANUFACTURING INC. **MOUNT ORDER NUMBER IS RSM-XXX** PHONE: 1-800-582-6480

THE INFORMATION AND DESIGNS CONTAINED IN THIS DRAWING ARE CONFIDENTIAL AND THE PROPRIETARY PROPERTY OF CHIEF MFG., INC. NEITHER THIS DESIGN NOR ANY INFORMATION **CONTAINED IN THIS DRAWING MAY BE** REPRODUCED OR DISCLOSED TO OTHERS WITHOUT THE EXPRESS WRITTEN CONSENT OF CHIEF MFG., INC.

CUSTOMER PRINT ASSEMBLY, RSM PROJECTOR MOUNT RSM-XXX

RSM-XXX

CHIEF