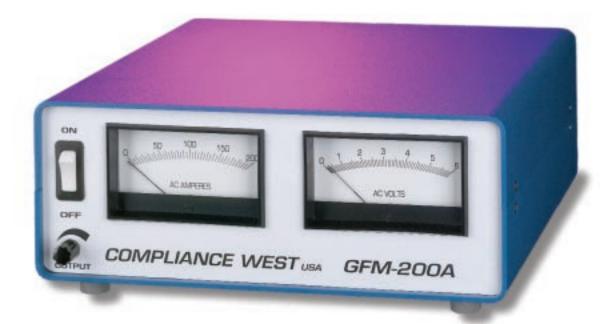

## 0-200 AMP LABORATORY / ENGINEERING HIGH CURRENT GROUND CONTINUITY TESTER

- Ideal for testing spot welds, bus bars, grounding straps, cables, chassis and other high current devices.
- AC Output. Adjustable current from 0-200 amps to any ground circuit with resistance of 0 to .25 milliohms. Higher output current models available. Contact factory for details.
- Four-wire output voltage sensing compensates for lead resistance.
- High efficiency design results in low power consumption.

• Ergonomically designed for safety, speed and efficiency.

www.compwest.com

- Compact and durable.
- Test leads included.
- One year calibration cycle.
- 30 day trial 1 year warranty.

205 Westwood Ave Long Branch, NJ 07740 1-877-742-TEST (8378) Fax: (732) 222-7088 salesteam@Tequipment.NET