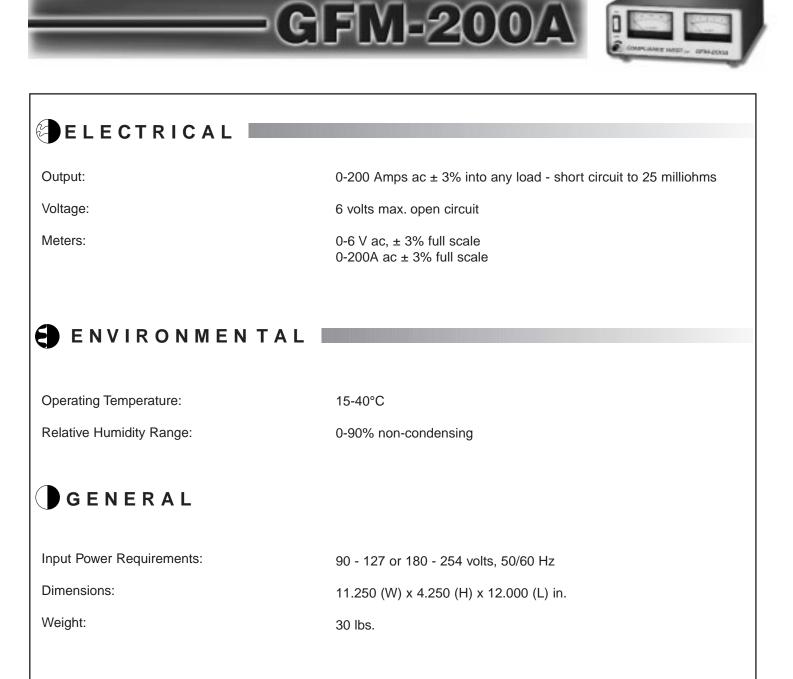

## 0-200 AMP LABORATORY / ENGINEERING HIGH CURRENT GROUND CONTINUITY TESTER

- Ideal for testing spot welds, bus bars, grounding straps, cables, chassis and other high current devices.
- AC Output. Adjustable current from 0-200 amps to any ground circuit with resistance of 0 to .25 milliohms. Higher output current models available. Contact factory for details.
- Four-wire output voltage sensing compensates for lead resistance.
- High efficiency design results in low power consumption.